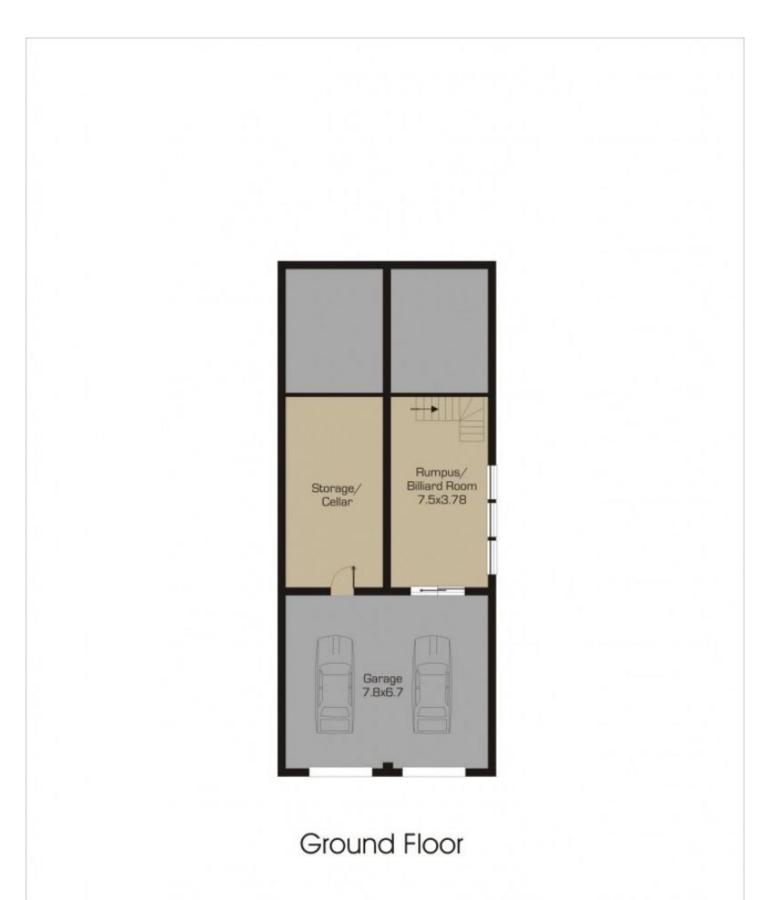

Featuring 3 great size bedrooms plus study/4th bedroom, full ensuite & WIR's to master bedroom, step down family living room, updated kitchen overlooking a generous meals area plus a large entertaining rumpus/billiard room downstairs.

Renovated second bathroom, roomy laundry plus cellar/store room and double garage with internal access.

15 Kelvin Close Niddrie

Disclaimer: Please note floor plans are indicative only not drawn to exact scale. All dimensions are approximate. Potential buyers should view the property in person.

15 Kelvin Close Niddrie