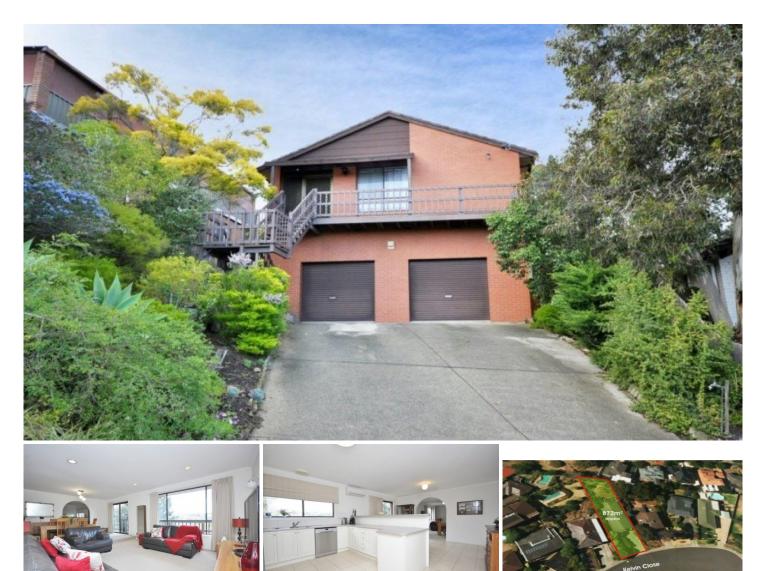

## **15 Kelvin Close NIDDRIE VIC**

Positioned in a court location and opposite parklands and vine yards this magnificent Double Storey home with magnificent scenic views is set on a huge allotment measuring 872 sq. metres approx. with great potential for unit development (STCA).

Featuring 3 great size bedrooms plus study/4th bedroom, full ensuite & WIR's to master bedroom, step down family living room, updated kitchen overlooking a generous meals area plus a large entertaining rumpus/billiard room downstairs.

Renovated second bathroom, roomy laundry plus cellar/store room and double garage with internal access.

## 4 🛤 2 🚔 2 🚔

| Гуре | : House |
|------|---------|
|------|---------|

View

Land Size : 867 sqm

: https://www.jasonrealestate.com.au/sale/vic /north/niddrie/residential/house/7329683

Disclaimer: Please note floor plans are indicative only not drawn to exact scale. All dimensions are approximate. Potential buyers should view the property in person.