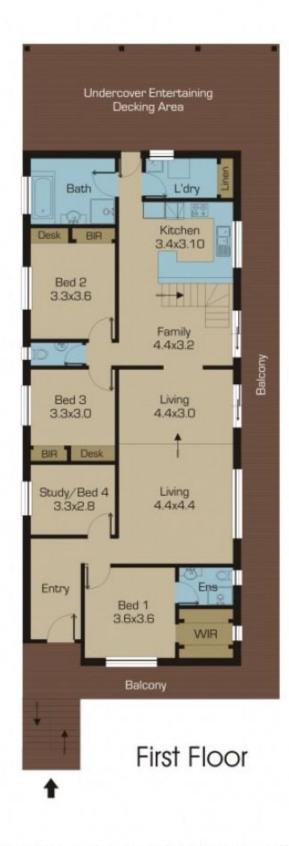

Featuring 3 great size bedrooms plus study/4th bedroom, full ensuite & WIR's to master bedroom, step down family living room, updated kitchen overlooking a generous meals area plus a large entertaining rumpus/billiard room downstairs.

Renovated second bathroom, roomy laundry plus cellar/store room and double garage with internal access.

15 Kelvin Close Niddrie

Disclaimer: Please note floor plans are indicative only not drawn to exact scale. All dimensions are approximate. Potential buyers should view the property in person.

15 Kelvin Close Niddrie