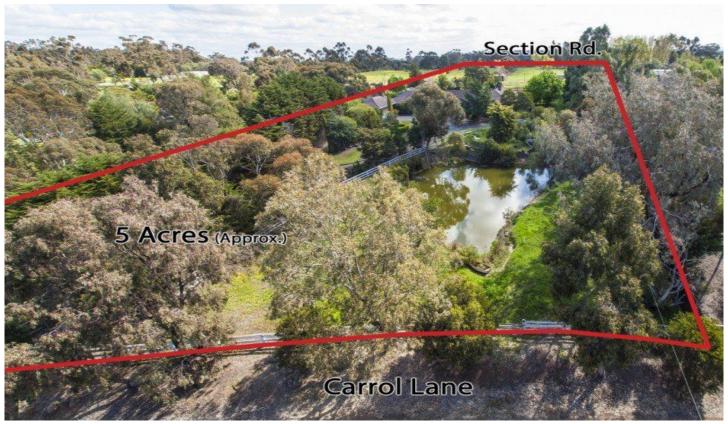

## 65 Carroll Lane GREENVALE VIC

Situated in one of Greenvale's most exclusive and prestige location, this magnificent piece of real estate is PSP approved for residential subdivision (STCA) and offers a golden opportunity to purchase a residential subdivision development (STCA) with a two street frontage to Carroll Lane and Section Road Spread over Approximately 5 acres