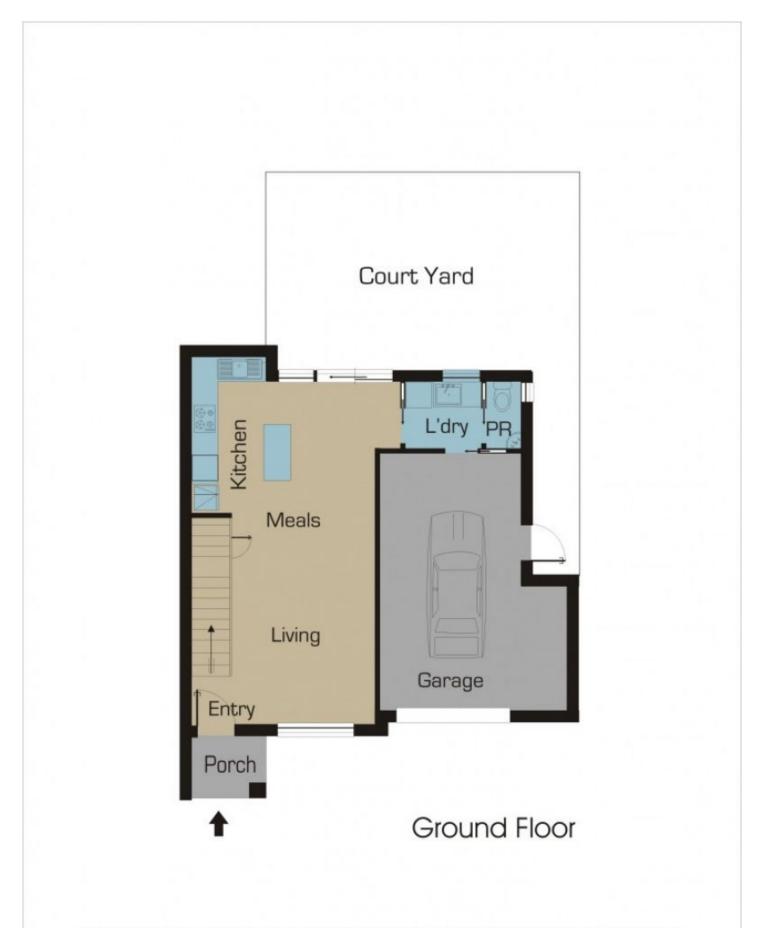

## 2 🛤 2 🚔 1 🚘

Type : Townhouse

View : https://www.jasonrealestate.com.au/sale/vic/north /tullamarine/residential/townhouse/7329690

For full version visit the website

https://www.jasonrealestate.com.au

Disclaimer: Please note floor plans are indicative only not drawn to exact scale. All dimensions are approximate. Potential buyers should view the property in person.

1/35 Waratah Avenue Tullamarine