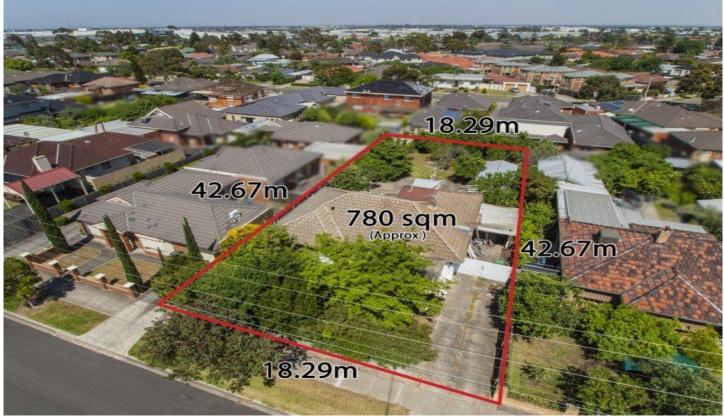

## 43 Waratah Avenue TULLAMARINE VIC

Don't miss this opportunity to secure this brick veneer home situated in a prime location and within walking distance to schools, shops and transport, offers a great opportunity for a multi-unit site[ stca ] land size (780m2 approx.) comprising: 3 bedrooms, lounge room, great sized kitchen with ample of cupboard space adjoining a meals Area,centrally located bathroom, laundry side driveway leading to a lock up garage

## 3 🎮 1 🚰 2 🛱

Type : House

View

- Land Size : 780 sqm
  - : https://www.jasonrealestate.com.au/sale/vic /north/tullamarine/residential/house/732969 5