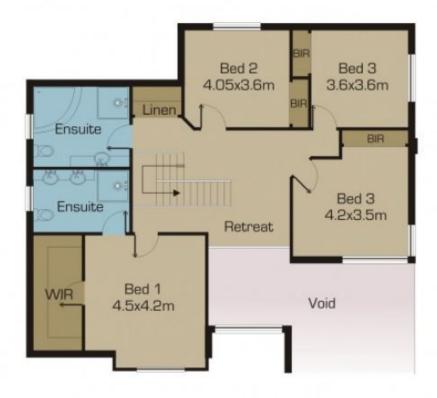

The five bedrooms with built in robes are cleverly zoned; the master includes an ensuite and walk in robes while the remaining four are serviced by two other bathrooms.

The living areas are truly impressive with a well-appointed timber kitchen with quality appliances, meals/family area, lovely formal lounge with open fire place, dining area, rumpus room and wet bar area. Extending outdoors there is the perfect BBQ area that is connected to mains gas; brilliant for all year round entertaining. Other features

BBQ Area

Disclaimer: Please note floor plans are indicative only not drawn to exact scale. All dimensions are approximate. Potential buyers should view the property in person.

16 Murray Court Greenvale

First Floor