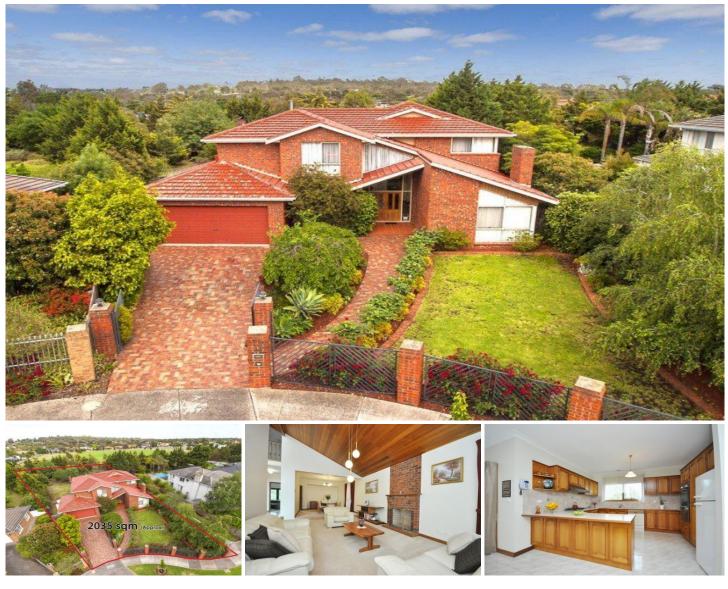

## **16 Murray Close GREENVALE VIC**

Magnificently located in one of Greenvale's most enviable locations; this stunning architecturally designed family home has been meticulously crafted to offer the very best in luxury contemporary family living. The home is very generous but at the same time stylish and expertly caters to everyday living requirements and more.

The five bedrooms with built in robes are cleverly zoned; the master includes an ensuite and walk in robes while the remaining four are serviced by two other bathrooms.

The living areas are truly impressive with a well-appointed timber kitchen with quality appliances, meals/family area, lovely formal lounge with open fire place, dining area, rumpus room and wet bar area. Extending outdoors there is the perfect BBQ area that is connected to mains gas; brilliant for all year round entertaining. Other features

## 5 🛤 3 🏪 2 🚘

| Гуре | : House |
|------|---------|
|------|---------|

View

- Land Size : 2035 sqm
  - : https://www.jasonrealestate.com.au/sale/vic /north/greenvale/residential/house/7329696

https://www.jasonrealestate.com.au