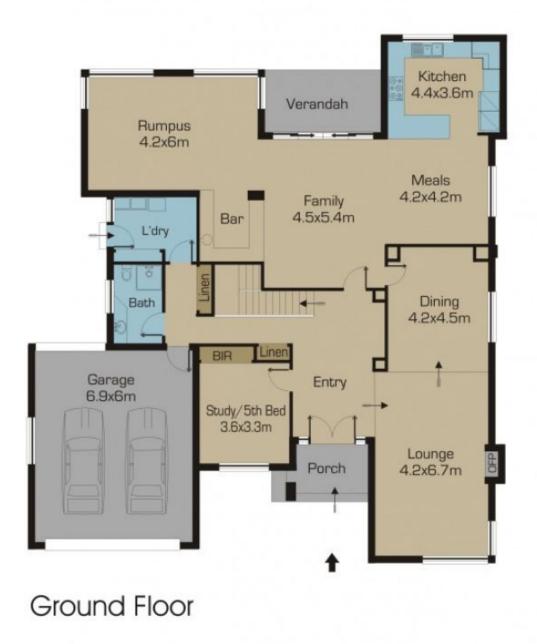

The five bedrooms with built in robes are cleverly zoned; the master includes an ensuite and walk in robes while the remaining four are serviced by two other bathrooms.

The living areas are truly impressive with a well-appointed timber kitchen with quality appliances, meals/family area, lovely formal lounge with open fire place, dining area, rumpus room and wet bar area. Extending outdoors there is the perfect BBQ area that is connected to mains gas; brilliant for all year round entertaining. Other features

Disclaimer: Please note floor plans are indicative only not drawn to exact scale. All dimensions are approximate. Potential buyers should view the property in person.

16 Murray Court Greenvale