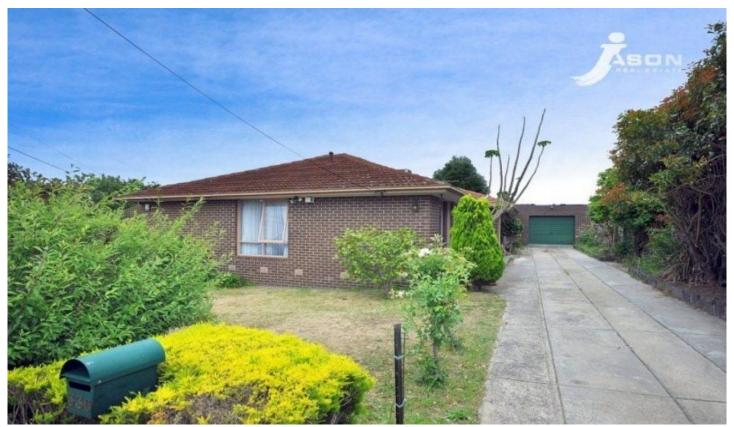

## 330 Carrick Drive GLADSTONE PARK VIC

Set amongst established gardens this beautifully presented family home is positioned within walking distance to kindergarten, transport and parklands.

This recently updated brick veneer home consists of a spacious lounge & dining room, huge timber kitchen overlooking tiled meals area and family room, three spacious bedrooms with BIR's, study/4th bedroom, central bathroom and separate laundry. Features include ducted heating; evaporate cooling, alarm system, vacuum maid, led down lights, porcelain tiles, 900mm stainless steel appliances and solar panels.

Step out back to an undercover entertaining area, low maintenance backyard leading to a generous lock up

3 📭 1 🖺 1 🗬

Type : House Land Size : 550 sqm

View : https://www.jasonrealestate.com.au/sale/vic

/north/gladstone-park/residential/house/732