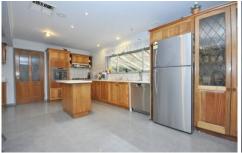

## 330 Carrick Drive GLADSTONE PARK VIC

Set amongst established gardens this beautifully presented family home is positioned within walking distance to kindergarten, transport and parklands.

This recently updated brick veneer home consists of a spacious lounge & dining room, huge timber kitchen overlooking tiled meals area and family room, three spacious bedrooms with BIR's, study/4th bedroom, central bathroom and separate laundry. Features include ducted heating; evaporate cooling, alarm system, vacuum maid, led down lights, porcelain tiles, 900mm stainless steel appliances and solar panels.