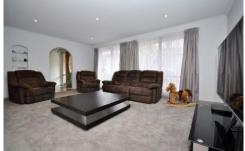

## 330 Carrick Drive GLADSTONE PARK VIC

Set amongst established gardens this beautifully presented family home is positioned within walking distance to kindergarten, transport and parklands.

This recently updated brick veneer home consists of a spacious lounge & dining room, huge timber kitchen overlooking tiled meals area and family room, three spacious bedrooms with BIR's, study/4th bedroom, central bathroom and separate laundry. Features include ducted heating; evaporate cooling, alarm system, vacuum maid, led down lights, porcelain tiles, 900mm stainless steel appliances and solar panels.