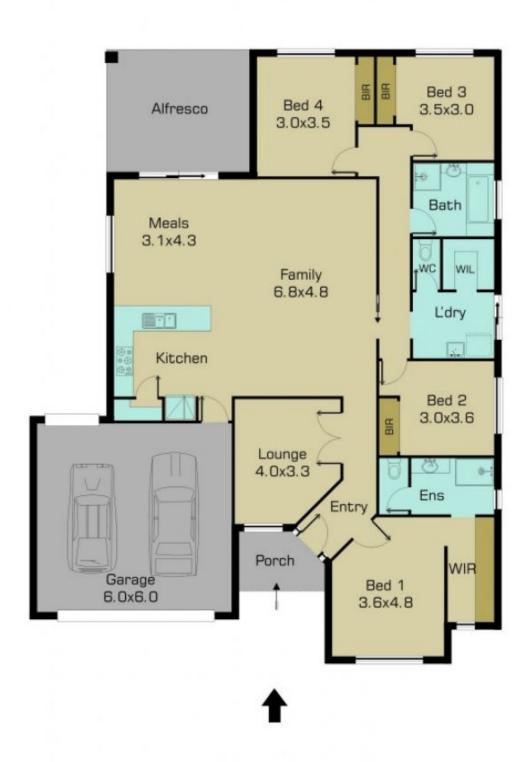

## 2 Buttercup Drive GREENVALE VIC

This modern and near new home is beautifully presented in a handy location of the Greenvale Gardens Estate.

Comprising 4 spacious bedrooms (Master with full ensuite and walk in robe), open plan kitchen with Caesar stone bench tops and stainless steel appliances, generous family/ meals area, second living room/games room, undercover alfresco area to entertain all year round, low maintenance backyard with side access for more accommodation and a remote lockup double garage with rear access. This home is perfect for the growing family as you are situated right near the paklands where the kids can play and Aitken College just down the road.

Features include: Ducted heating, evaporative cooling, high

4 🚐 2 🚔 2 🗬

Type : House Building Size: 30 sqm **Land Size** : 541 sqm

View : https://www.jasonrealestate.com.au/sale /vic/north/greenvale/residential/house/73

ceilings, extra linen/storage, double garage with rear

For full version visit the website

Disclaimer: Please note floor plans are indicative only not drawn to exact scale. All dimensions are approximate. Potential buyers should view the property in person.