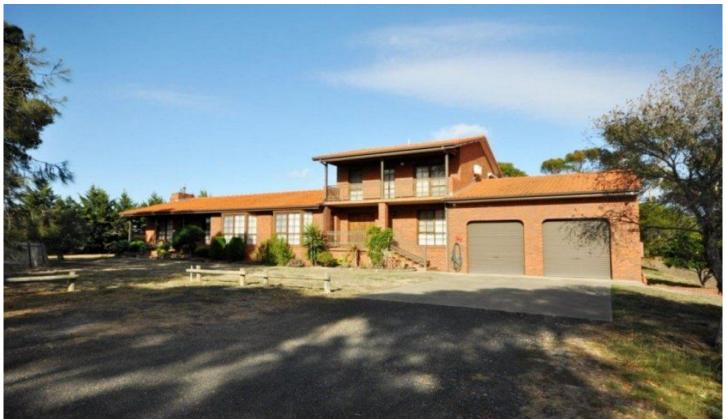

## 110 Bulla Diggers rest Road BULLA VIC

Located on the suburban fringe of Bulla, 30 minutes to Melbourne CBD and 10 minutes from Melbourne Airport. Entering through remote automatic video security gates, and bordering Jackson Creek; sitting on a magnificent 52 acres [approx.]. This unique Brick veneer 2-storey home comprises 4 bedrooms, master bedroom upstairs with full ensuite and sitting room leading out to a full width balcony with city views. Cathedral ceilings lined in cedar add character to the spacious living areas, formal lounge and dining room, Blackwood timber kitchen/meals area and separate family room. Many features include; wood heater, 2 spilt systems, ducted vacuum system, alarm, double remote garage, undercover BBQ area with wood fired pizza oven. Farming features include 200 olive trees, plentiful water supply with town water, creek, 2 water tanks and