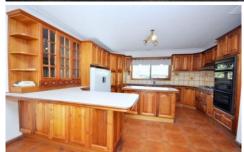

## 110 Bulla Diggers rest Road BULLA VIC

Located on the suburban fringe of Bulla, 30 minutes to Melbourne CBD and 10 minutes from Melbourne Airport. Entering through remote automatic video security gates, and bordering Jackson Creek; sitting on a magnificent 52 acres [approx.]. This unique Brick veneer 2-storey home comprises 4 bedrooms, master bedroom upstairs with full ensuite and sitting room leading out to a full width balcony with city views. Cathedral ceilings lined in cedar add character to the spacious living areas, formal lounge and dining room, Blackwood timber kitchen/meals area and separate family room. Many features include; wood heater, 2 spilt systems, ducted vacuum system, alarm, double remote garage, undercover BBQ area with wood fired pizza oven. Farming features include 200 olive trees, plentiful water supply with town water, creek, 2 water tanks and