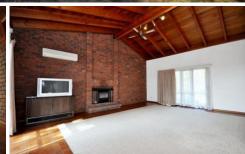

## 110 Bulla Diggers rest Road BULLA VIC

Located on the suburban fringe of Bulla, 30 minutes to Melbourne CBD and 10 minutes from Melbourne Airport. Entering through remote automatic video security gates, and bordering Jackson Creek; sitting on a magnificent 52 acres [approx.]. This unique Brick veneer 2-storey home comprises 4 bedrooms, master bedroom upstairs with full ensuite and sitting room leading out to a full width balcony with city views. Cathedral ceilings lined in cedar add character to the spacious living areas, formal lounge and dining room, Blackwood timber kitchen/meals area and separate family room. Many features include; wood heater, 2 spilt systems, ducted vacuum system, alarm, double remote garage, undercover BBQ area with wood fired pizza oven. Farming features include 200 olive trees, plentiful water supply with town water, creek, 2 water tanks and