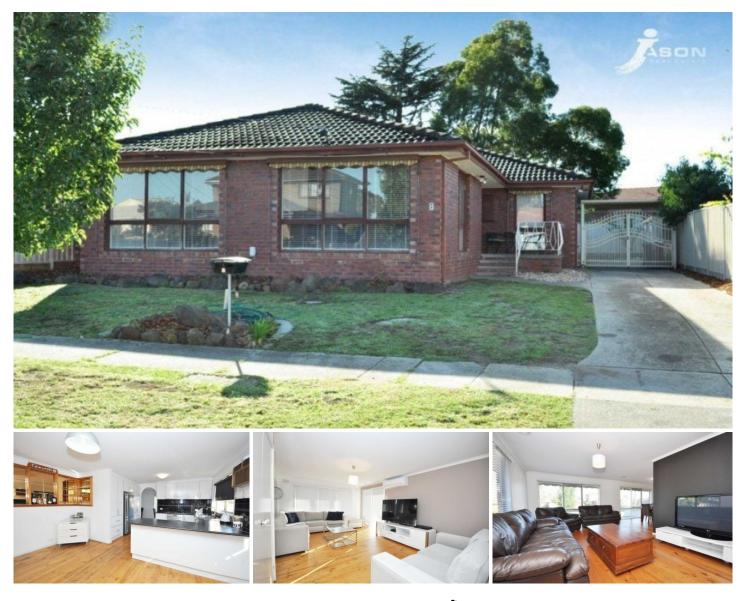

## 8 Streetly Close TULLAMARINE VIC

Secluded in a quite court location, this immaculate family residence of generous proportions offers the extra space and rooms every growing family desires.

Huge formal and informal zones, including lounge and dining room combination, separate family meals area, plus a huge rumpus family room updated kitchen with ample cupboard space, 4 excellent size bedrooms all with BIR's, full ensuite to master, central bathroom, roomy laundry and a side drive way leading to a carport

all set on a great size allotment.

Quality fittings include: gas ducted heating, gas hot plates, range hood, dishwasher, window furnishings and more. Inspect now

Pierre Hadchiti 0438 332 890