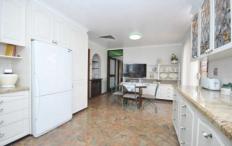

## 14 Churchill Avenue TULLAMARINE VIC

Warm and inviting...This immaculate family home first time offered features a superior floor plan and a complete package to accommodate a young growing family. Comprising 3 bedrooms, semi ensuite to master, generous step down lounge room and separate dining room, quality custom built two Pac kitchen, granite bench top and superior 4 modular Miele appliances, overlooking a generous sized meals area that extends out to a magnificent undercover timber deck entertaining area plus a huge games room and a side drive that leads to double garage plus a two car carport and more.

Fixtures and fittings include: All fixed floor coverings, ducted heating, evaporative cooling, gas cook top, built in pyrolytic oven, combination microwave oven and separate steamer, quality window furnishings and remote to garage.