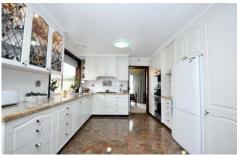

## 14 Churchill Avenue TULLAMARINE VIC

Warm and inviting...This immaculate family home first time offered features a superior floor plan and a complete package to accommodate a young growing family. Comprising 3 bedrooms, semi ensuite to master, generous step down lounge room and separate dining room, quality custom built two Pac kitchen, granite bench top and superior 4 modular Miele appliances, overlooking a generous sized meals area that extends out to a magnificent undercover timber deck entertaining area plus a huge games room and a side drive that leads to double garage plus a two car carport and more.

Fixtures and fittings include: All fixed floor coverings, ducted heating, evaporative cooling, gas cook top, built in pyrolytic oven, combination microwave oven and separate steamer, quality window furnishings and remote to garage.