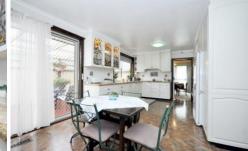

## 14 Churchill Avenue TULLAMARINE VIC

Warm and inviting...This immaculate family home first time offered features a superior floor plan and a complete package to accommodate a young growing family. Comprising 3 bedrooms, semi ensuite to master, generous step down lounge room and separate dining room, quality custom built two Pac kitchen, granite bench top and superior 4 modular Miele appliances, overlooking a generous sized meals area that extends out to a magnificent undercover timber deck entertaining area plus a huge games room and a side drive that leads to double garage plus a two car carport and more.

Fixtures and fittings include: All fixed floor coverings, ducted heating, evaporative cooling, gas cook top, built in pyrolytic oven, combination microwave oven and separate steamer, quality window furnishings and remote to garage.