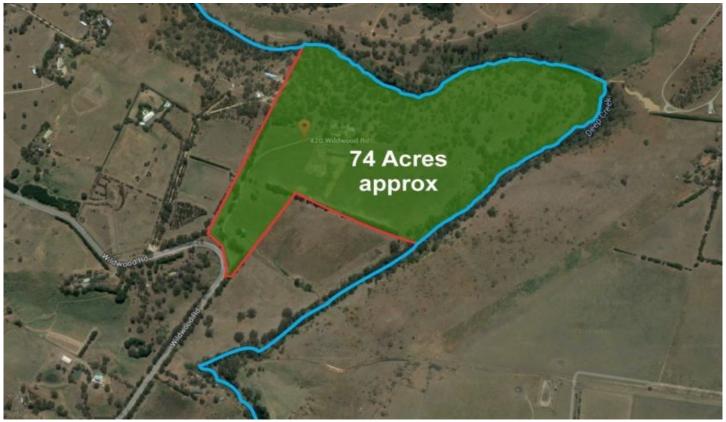

## 420 Wildwood Road WILDWOOD VIC

With a stunning outlook across rolling hills and natural bushland is this massive 29.94 ha approx. (74 acres approx.) allotment that features an existing single level brick veneer dwelling plus an attached timber dwelling.