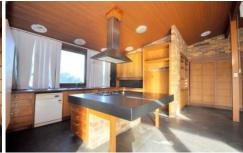

The brick veneer dwelling features a large open plan living zones including family room and rumpus area, kitchen, 2 large bedroom, 2 bathrooms and internal laundry. The attached timber dwelling features a further 2 bedrooms, kitchen, meals and living room and central bathroom.