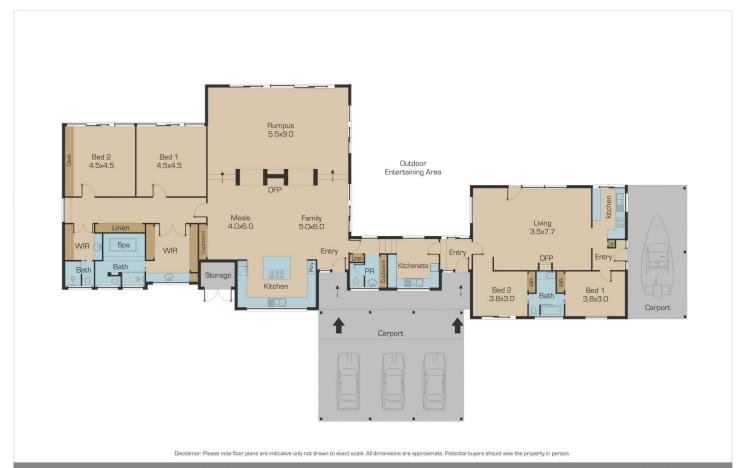

## 420 Wildwood Road WILDWOOD VIC

With a stunning outlook across rolling hills and natural bushland is this massive 29.94 ha approx. (74 acres approx.) allotment that features an existing single level brick veneer dwelling plus an attached timber dwelling.

The brick veneer dwelling features a large open plan living zones including family room and rumpus area, kitchen, 2 large bedroom, 2 bathrooms and internal laundry. The attached timber dwelling features a further 2 bedrooms, kitchen, meals and living room and central bathroom.