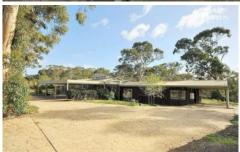

## 420 Wildwood Road WILDWOOD VIC

With a stunning outlook across rolling hills and natural bushland is this massive 29.94 ha approx. (74 acres approx.) allotment that features an existing single level brick veneer dwelling plus an attached timber dwelling.

The brick veneer dwelling features a large open plan living zones including family room and rumpus area, kitchen, 2 large bedroom, 2 bathrooms and internal laundry. The attached timber dwelling features a further 2 bedrooms, kitchen, meals and living room and central bathroom.