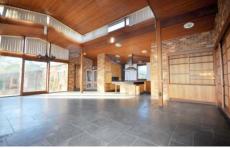

The brick veneer dwelling features a large open plan living zones including family room and rumpus area, kitchen, 2 large bedroom, 2 bathrooms and internal laundry. The attached timber dwelling features a further 2 bedrooms, kitchen, meals and living room and central bathroom.