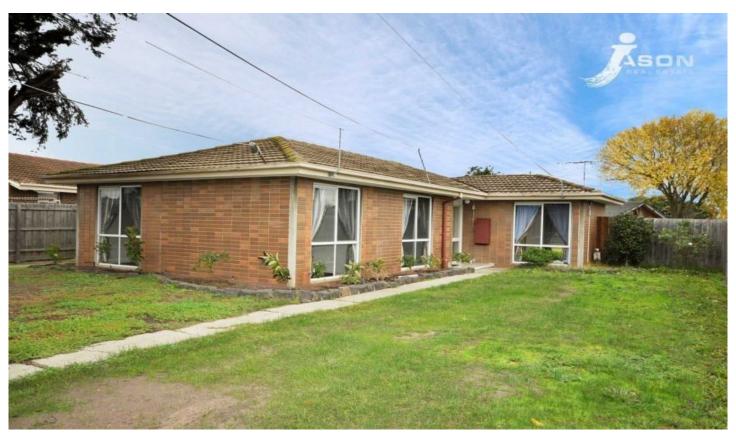

## 34 Ventnor Crescent COOLAROO VIC

This magnificent home positioned within a short distance to Coolaroo train station, public transport and schools offers a great potential for first time buyer, investors or developers.

Set on an allotment measuring 626m2 approx. this home offers the potential for a dual occupancy development to put a dwelling at the rear of the property (STCA).

Offering: 3 great size bedrooms, spacious lounge room, updated kitchen with meals area, central bright bathroom, roomy laundry, step outside to a huge yard and lock up garage.