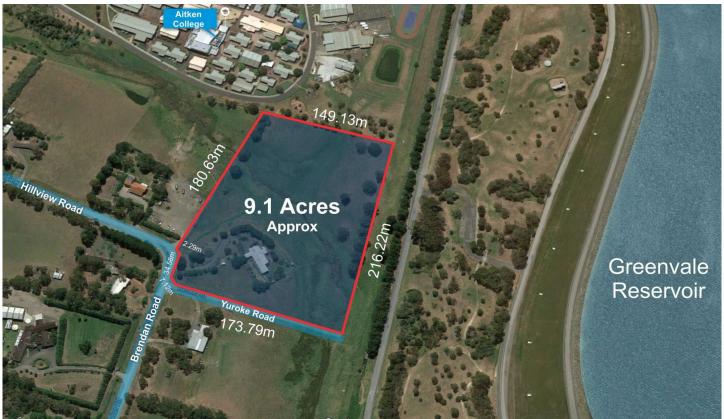

## 80 Brendan Road GREENVALE VIC

- 3.646 ha approxha approx. (36,461.10 m2 approx.)
- Urban Growth Zone Schedule 6 (UGZI)
- Situated within Greenvale Central PSP Área
- Located 20 km North of Melbourne CBD

Existing 4 bedroom family home with full ensuite to master bedroom, open plan living zones including formal lounge and dining room combination, family meals area plus a separate rumpus room

and double carport all set on a huge 9.1 acres approx.