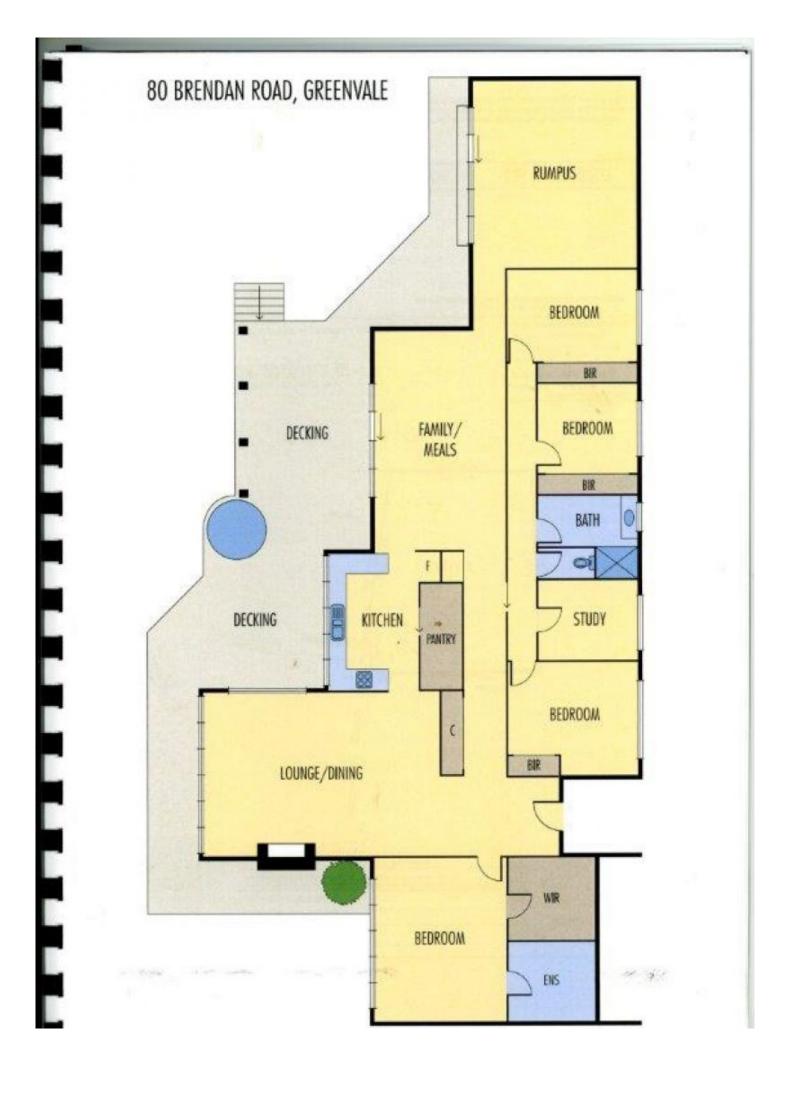

Existing 4 bedroom family home with full ensuite to master bedroom, open plan living zones including formal lounge and dining room combination, family meals area plus a separate rumpus room

and double carport all set on a huge 9.1 acres approx.