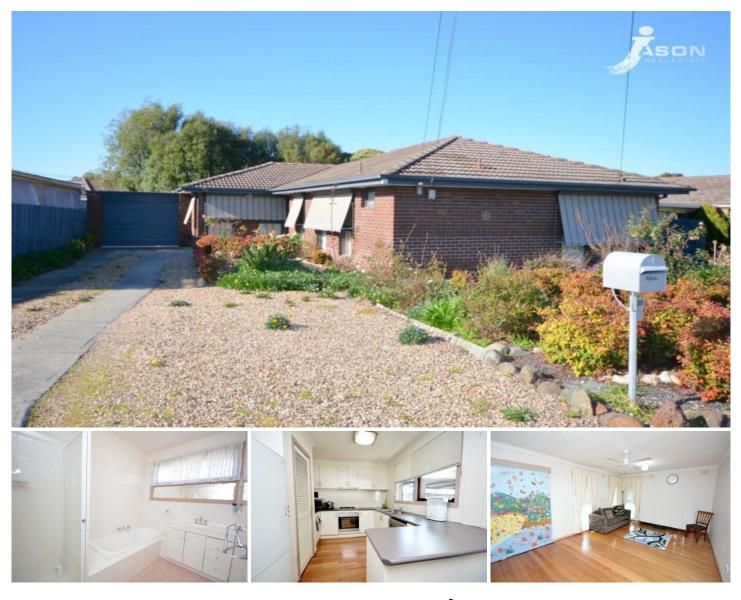

## 20 Linacre Crescent GLADSTONE PARK VIC

This family home is situated in Gladstone Parks finest pocket and within walking distance to all amenities.

This home offers 4 bedrooms, master with en suite and WIR, spacious lounge, updated kitchen with large meals and family area (with timber floors) and updated central bathroom and laundry. Great sized yard plus a lock-up garage .Includes ducted heating, ceiling fans, gas cook top, dishwasher and more. Inspect now.

## 3 🎮 2 🚰 1 🚘

Type : House

View : https://www.jasonrealestate.com.au/sale/vic/north /gladstone-park/residential/house/7329769

Disclaimer: Please note floor plans are indicative only not drawn to exact scale. All dimensions are approximate. Potential buyers should view the property in person.

20 Linacre Crescent Gladstone Park