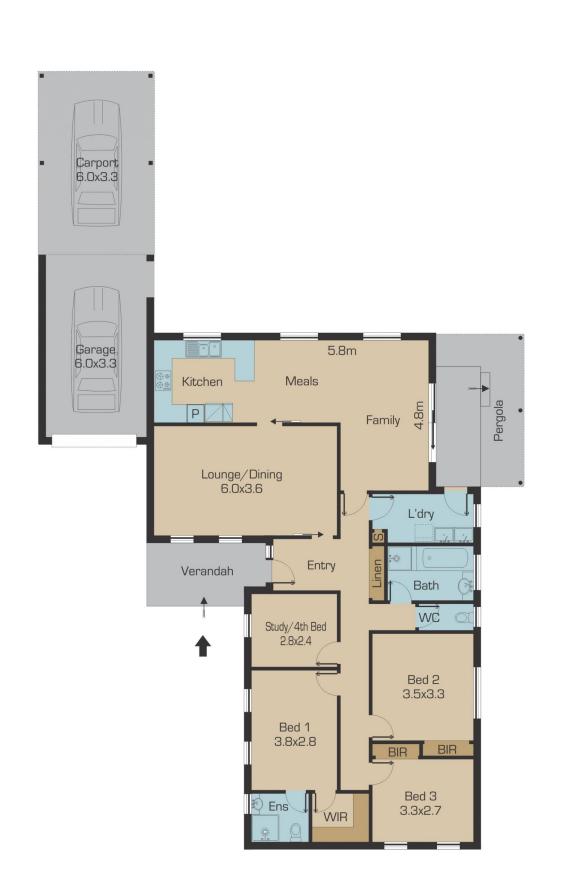

## 20 Linacre Crescent GLADSTONE PARK VIC

This family home is situated in Gladstone Parks finest pocket and within walking distance to all amenities.

This home offers 4 bedrooms, master with en suite and WIR, spacious lounge, updated kitchen with large meals and family area (with timber floors) and updated central bathroom and laundry. Great sized yard plus a lock-up garage .Includes ducted heating, ceiling fans, gas cook top, dishwasher and more. Inspect now.

## 3 🎮 2 🚰 1 🚘

Type : House

View : https://www.jasonrealestate.com.au/sale/vic/north /gladstone-park/residential/house/7329769

Disclaimer: Please note floor plans are indicative only not drawn to exact scale. All dimensions are approximate. Potential buyers should view the property in person.

20 Linacre Crescent Gladstone Park