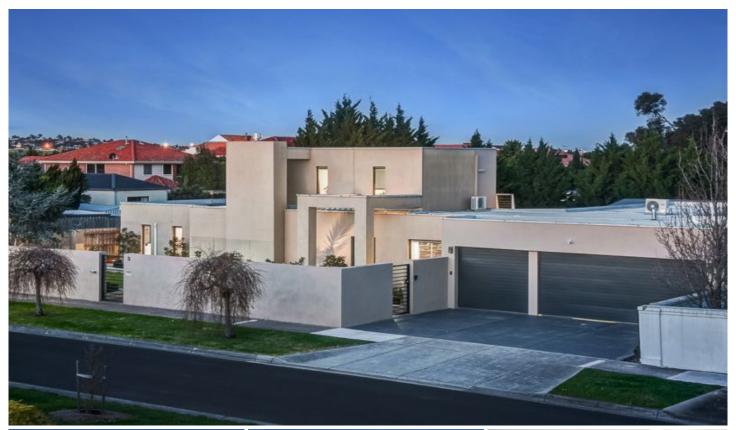

## 3 Elgin Road GREENVALE VIC

This sophisticated and architecturally designed family home; features a distinctive ultra-modern facade and spacious light-filled interior to the highest of standards. Positioned in the revered 'Haddington Ward' and set on an expansive allotment of 1,503 sq.m and surrounded by manicured gardens.

Secluded behind an automated gated front entrance; this contemporary family home features an open plan living

4 🚐 3 🚍 3 🚍

Type : House Land Size : 1503 sqm

View: https://www.jasonrealestate.com.au/sale/vic/north/greenvale/residential/house/7329772