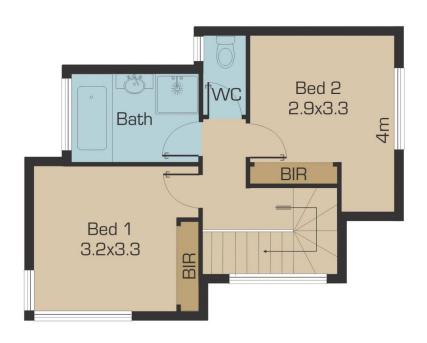

Downstairs offers; a generous front lounge, sun filled bright hostess kitchen with Caesar stone bench tops and modern gas stainless steel appliances and convenience of a dishwasher. Spacious family/ meals area and laundry. Upstairs offers; two spacious bedrooms with built in robes, well-appointed stylish central bathroom and toilet.

Other features include; Tasmanian Oak timber floor boards, 3 split system cooling and heating, blinds, lovely established gardens, delightful court yard and remote

2 🎮 1 📇 1 🖨

Type: Townhouse

**View**: https://www.jasonrealestate.com.au/sale/vic/north/tullamarine/residential/townhouse/7329781