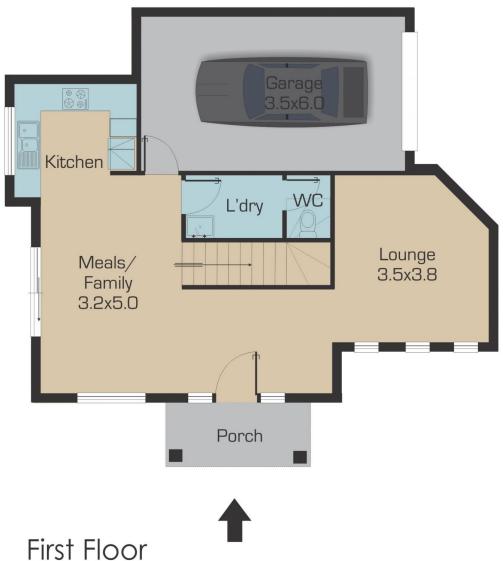

Downstairs offers; a generous front lounge, sun filled bright hostess kitchen with Caesar stone bench tops and modern gas stainless steel appliances and convenience of a dishwasher. Spacious family/ meals area and laundry. Upstairs offers; two spacious bedrooms with built in robes, well-appointed stylish central bathroom and toilet.

Other features include; Tasmanian Oak timber floor boards, 3 split system cooling and heating, blinds, lovely established gardens, delightful court yard and remote

2 🎮 1 📇 1 🖨

Type: Townhouse

**View**: https://www.jasonrealestate.com.au/sale/vic/north/tullamarine/residential/townhouse/7329781