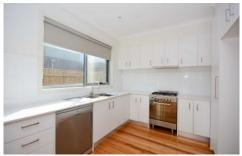

Downstairs offers; a generous front lounge, sun filled bright hostess kitchen with Caesar stone bench tops and modern gas stainless steel appliances and convenience of a dishwasher. Spacious family/ meals area and laundry. Upstairs offers; two spacious bedrooms with built in robes, well-appointed stylish central bathroom and toilet.