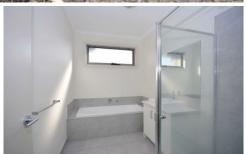

Downstairs offers; a generous front lounge, sun filled bright hostess kitchen with Caesar stone bench tops and modern gas stainless steel appliances and convenience of a dishwasher. Spacious family/ meals area and laundry. Upstairs offers; two spacious bedrooms with built in robes, well-appointed stylish central bathroom and toilet.