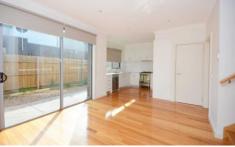

Downstairs offers; a generous front lounge, sun filled bright hostess kitchen with Caesar stone bench tops and modern gas stainless steel appliances and convenience of a dishwasher. Spacious family/ meals area and laundry. Upstairs offers; two spacious bedrooms with built in robes, well-appointed stylish central bathroom and toilet.