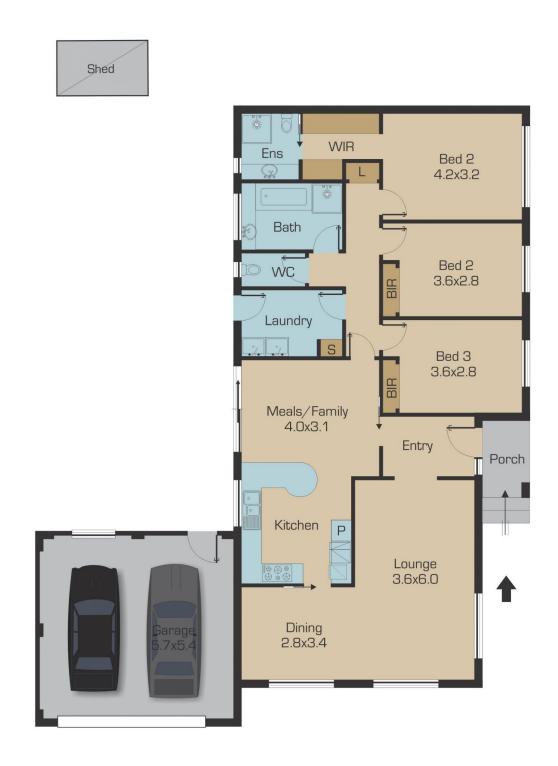

## 3 🛤 2 🚰 2 🚘

| Туре  | : House    |
|-------|------------|
| Price | :\$610,000 |

Land Size : 533 sqm

View :

: https://www.jasonrealestate.com.au/sale/vic /north/tullamarine/residential/house/732979 3

Disclaimer: Please note floor plans are indicative only not drawn to exact scale. All dimensions are approximate. Potential buyers should view the property in person.