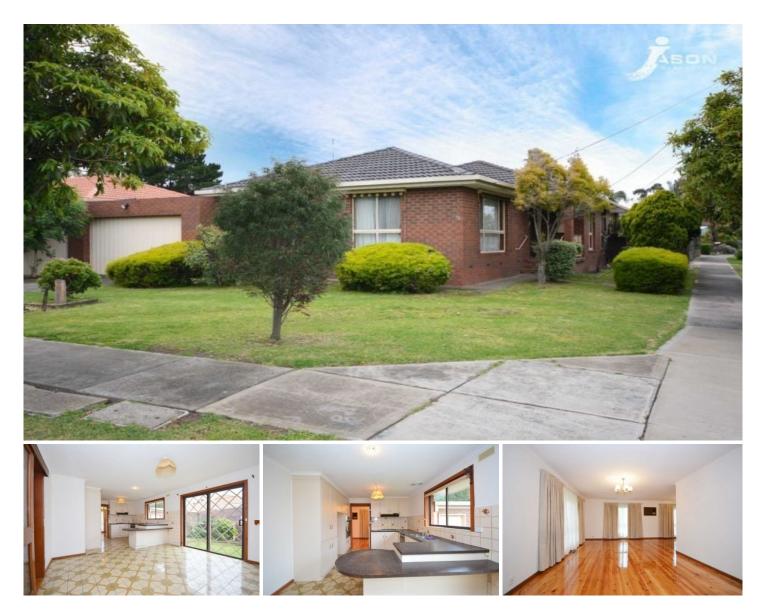

## 71 LackenheathnDrive TULLAMARINE VIC

What an opportunity to buy this family home on a corner block situated in the heart of Tullamarine. Only a short walk to local shops and schools, this home offers three spacious bedrooms all with BIR's, master with full ensuite, centrally located bathroom, huge formal lounge/dining area, kitchen adjoining family

meals area, leading to a great sized backyard area, remote double garage second driveway and garden shed . You will appreciate the low maintenance gardens that complement the property, making your move a simple and easy choice.

Features include; timber floorboards, ducted heating, remote double garage, gas cook top, wall oven dishwasher and much more.

Don't miss out on yet another prized property in a sought after location.