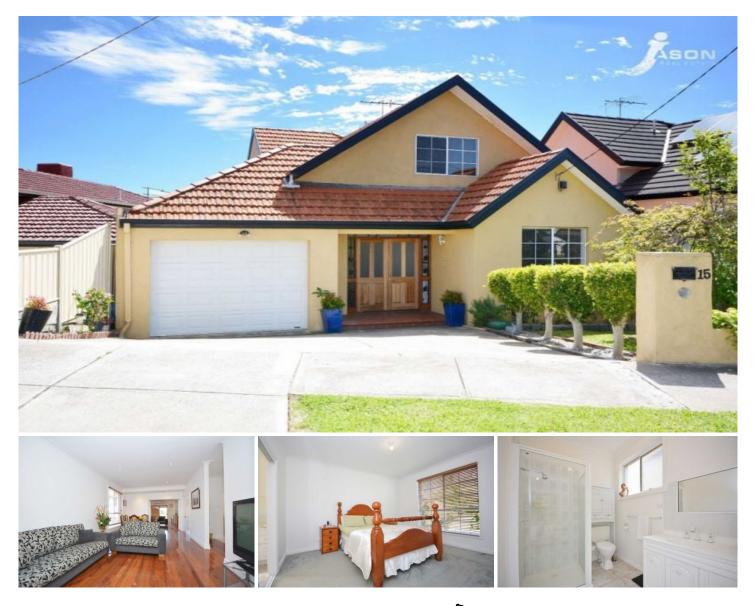

## 1/15 Wallace Drive GREENVALE VIC

Located in a quite leafy street this home features a lounge/meals area and a well-appointed kitchen offering stainless steel appliances including dishwasher, 900mm gas cook top and rangehood with a balcony with valley views. Downstairs is complete with a large master bedroom built-in robe and full ensuite. Upstairs offers three large bedrooms, each with built-in robes for ample storage and a central bathroom.

Adding to the appeal of this lovely home is a single garage which leads to a possible gym/basement/rumpus room at the rear of the property and a large backyard surrounded by established gardens perfect for entertaining family and friends.