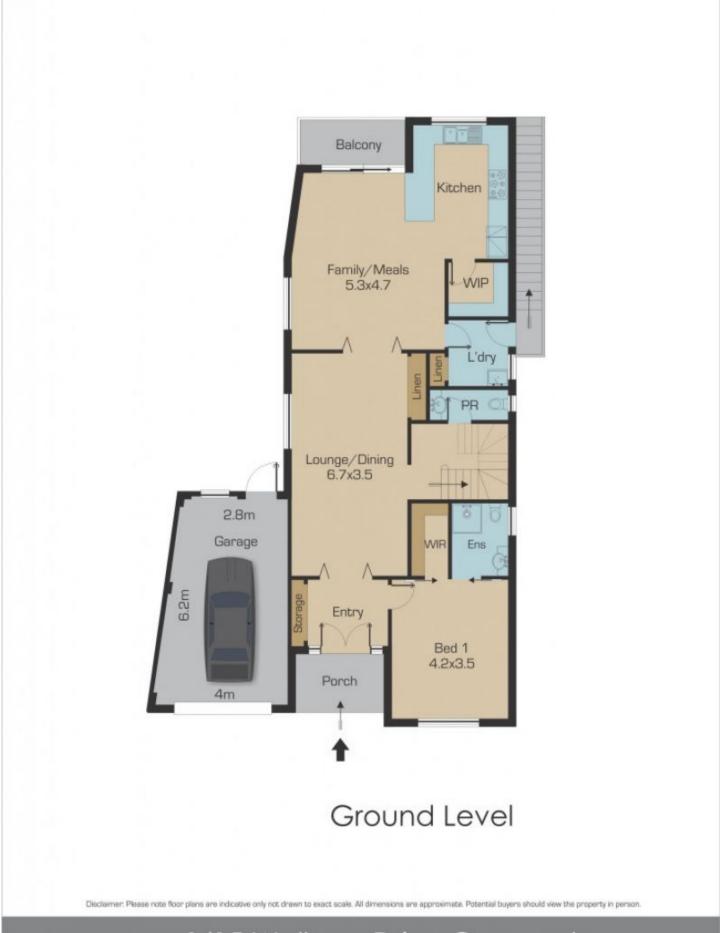

## 1/15 Wallace Drive GREENVALE VIC

Located in a quite leafy street this home features a lounge/meals area and a well-appointed kitchen offering stainless steel appliances including dishwasher, 900mm gas cook top and rangehood with a balcony with valley views. Downstairs is complete with a large master bedroom built-in robe and full ensuite. Upstairs offers three large bedrooms, each with built-in robes for ample storage and a central bathroom.

Adding to the appeal of this lovely home is a single garage which leads to a possible gym/basement/rumpus room at the rear of the property and a large backyard surrounded by established gardens perfect for entertaining family and friends.