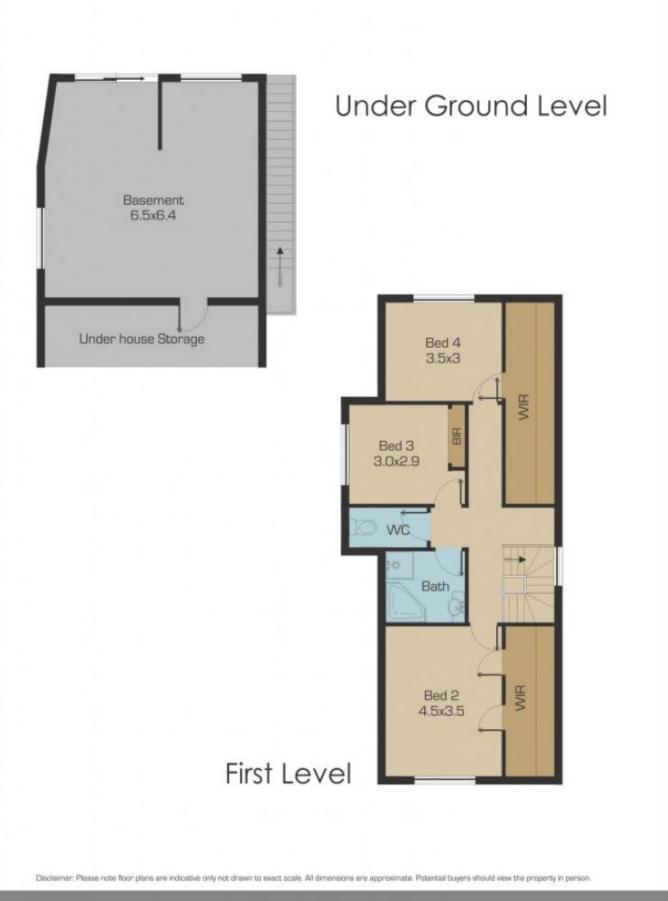

## 1/15 Wallace Drive GREENVALE VIC

Located in a quite leafy street this home features a lounge/meals area and a well-appointed kitchen offering stainless steel appliances including dishwasher, 900mm gas cook top and rangehood with a balcony with valley views. Downstairs is complete with a large master bedroom built-in robe and full ensuite. Upstairs offers three large bedrooms, each with built-in robes for ample storage and a central bathroom.

Adding to the appeal of this lovely home is a single garage which leads to a possible gym/basement/rumpus room at the rear of the property and a large backyard surrounded by established gardens perfect for entertaining family and friends.