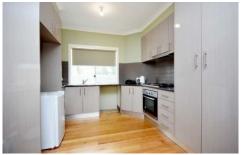

Featuring: Two good size bedrooms, main with shared bathroom, open plan living, dining adjoining a modern kitchen with stainless steel appliance, separate laundry, another bathroom downstairs, storage room, remote control lock up garage with access from an excellent size court yard, security doors on entry door and sliding door which leads to the backyard.