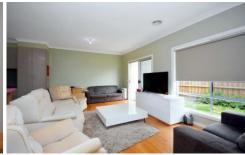

Featuring: Two good size bedrooms, main with shared bathroom, open plan living, dining adjoining a modern kitchen with stainless steel appliance, separate laundry, another bathroom downstairs, storage room, remote control lock up garage with access from an excellent size court yard, security doors on entry door and sliding door which leads to the backyard.