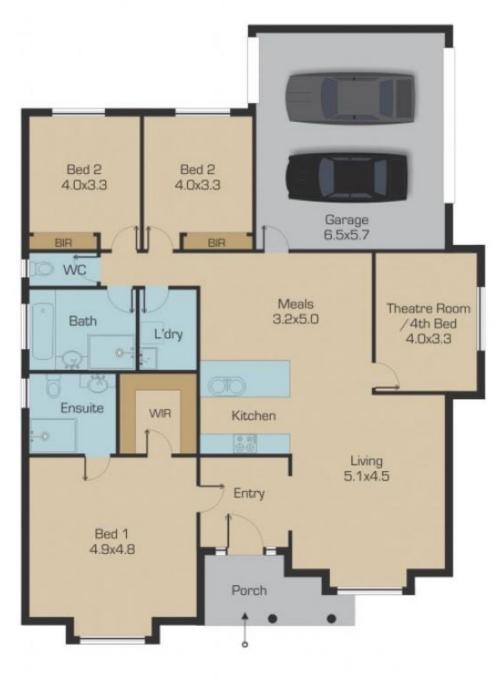

## 2 Opal Place ST ALBANS VIC

Situated on corner allotment this low maintenance brick veneer family home features 3 bedrooms plus study/theatre room or 4th bedroom, ensuite to master bedroom, large lounge living room,

kitchen with an adjacent meals area, central bathroom, internal laundry and double garage. Located only within a short 5 minute drive to Sunshine Hospital, Victoria University St Albans Campus and Secondary College, Train Station, Main Road East and West shopping strip. Ideal for the young family this property presents a great opportunity not to be missed!

4 📮 2 🚔 2 😭

Type: House

View: https://www.jasonrealestate.com.au/sale/vic/west

/st-albans/residential/house/7329808

Disclaimer: Please note floor plens are indicative only not drawn to exact scale. All dimensions are approximate. Potential buyers should view the property in person.