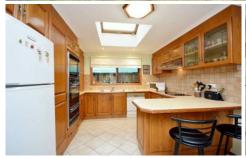

## 12 Colton Close GREENVALE VIC

Secluded in a quiet court location and within walking distance to Greenvale shopping Centre, Medical Centre, Schools and transport; this magnificent single level family homes features 4 great size bedrooms, plus a home office/5th bedroom. Full ensuite to master, step down formal lounge room with open fire place, dining room, timber kitchen overlooking a generous tiled meals/family area, central bathroom and internal laundry. Set on generous size allotment measuring 672 sqm approx. with under cover pergola area and side drive way leading to a huge carport.

Quality features include: gas ducted heating, evaporation cooling, alarm system, electric hot plates, wall oven, rangehood, dishwasher, window furnishings and much more.

4 🕒 2 📛 2 🖨

Type : House Land Size : 672 sqm