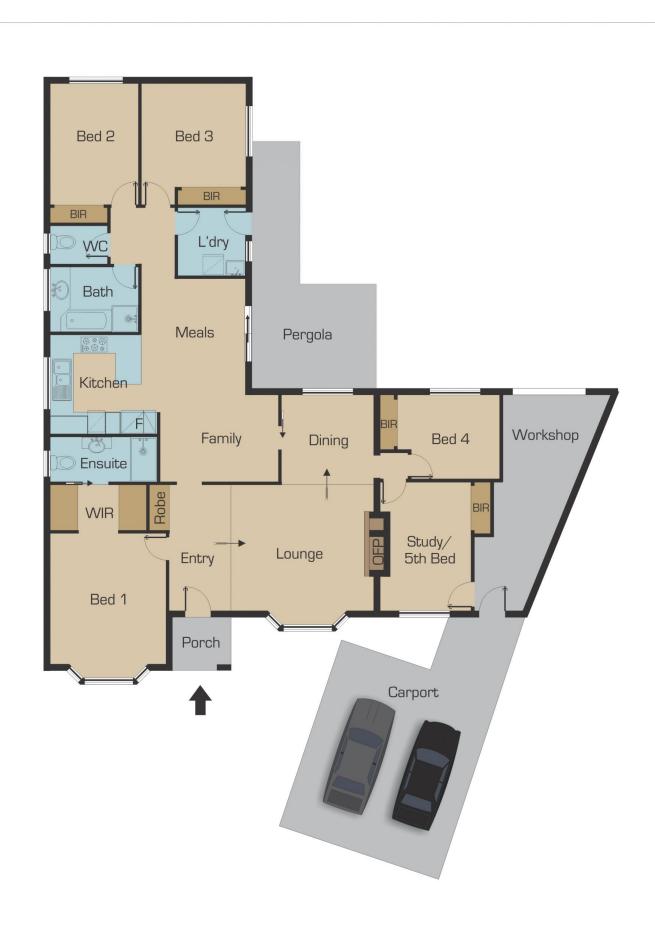

## 12 Colton Close GREENVALE VIC

Secluded in a quiet court location and within walking distance to Greenvale shopping Centre, Medical Centre, Schools and transport; this magnificent single level family homes features 4 great size bedrooms, plus a home office/5th bedroom. Full ensuite to master, step down formal lounge room with open fire place, dining room, timber kitchen overlooking a generous tiled meals/family area, central bathroom and internal laundry. Set on generous size allotment measuring 672 sqm approx. with under cover pergola area and side drive way leading to a huge carport.

Quality features include: gas ducted heating, evaporation cooling, alarm system, electric hot plates, wall oven, rangehood, dishwasher, window furnishings and much more.

4 🕒 2 📛 2 🖨

Type : House Land Size : 672 sqm