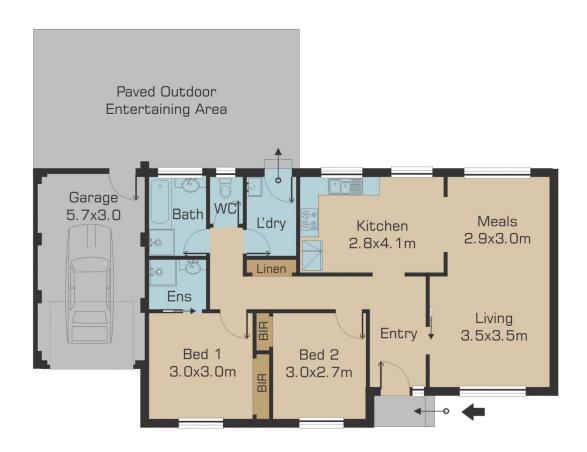

## 9/264 Melrose Drive TULLAMARINE VIC

Positioned in Tullamarine's most sought after locations this is the unit you have been looking for. Comprising; two well sized bedrooms both with built in robes and the master with ensuite, great sized living area, kitchen with ample cupboard space that overlooks a perfect sized meals area, central bathroom and laundry. Other features include; polished floorboards, single car garage and a great sized court yard. Walking distances to schools, cafes and Essendon Football Club, with easy access to freeways/Ring Road. This unit is ideal for the first home buyer or investor [currently leased at \$1192 pcm till 6/11/2017] wanting to purchase a property in renowned Tullamarine. Inspection is a must!!!

## 2 📭 1 🔓 1 😭

Type: Villa

View: https://www.jasonrealestate.com.au/sale/vic/north

/tullamarine/residential/villa/7329810

Disclaimer: Please note floor plans are indicative only not drawn to exact scale. All dimensions are approximate. Potential buyers should view the property in person.