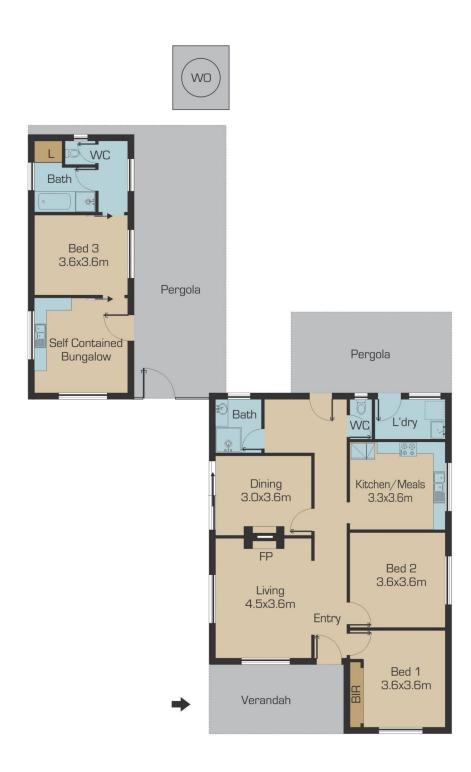

Double storey and One Single storey) complete with working drawings, engineering drawings, soil reports, and energy

ratings. Just get your Building Permit and away you go! Existing home offers 3 bedrooms with generous living area plus a self-contained bungalow the opportunities are endless.

## 3 📭 1 🖺

Type : House Land Size : 778 sqm

View: https://www.jasonrealestate.com.au/sale/vic

/north/tullamarine/residential/house/732981

1

Disclaimer: Please note floor plans are indicative only not drawn to exact scale. All dimensions are approximate. Potential buyers should view the property in person.