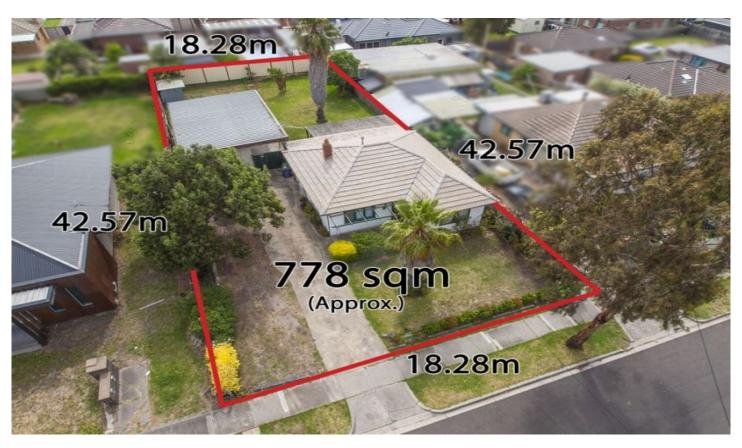

## 30 Waratah Avenue TULLAMARINE VIC

Situated in Tullamarine's most sought after blue ribbon locations. This magnificent size allotment measures approx. 778m2 and has a Town Planning approval for 3 dwellings (Two

## 3 📭 1 🖺

Type : House Land Size : 778 sqm

View: https://www.jasonrealestate.com.au/sale/vic

/north/tullamarine/residential/house/732981

1

Disclaimer: Please note floor plans are indicative only not drawn to exact scale. All dimensions are approximate. Potential buyers should view the property in person.