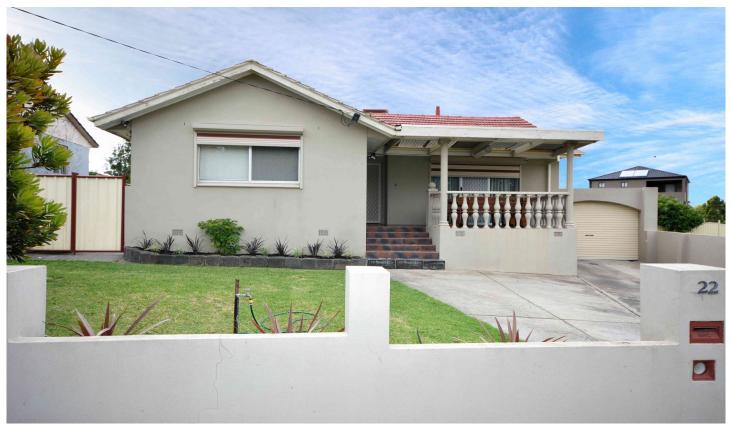

## 22 Benalla Street DALLAS VIC

Positioned in one of Dallas great locations and set on a allotment of 593m2 approx, this immaculate family home features a popular and ideal floor plan for the young growing family.

Offering: separate entry, 3 great size bedrooms all with BIR's, spacious lounge room, separate family / dining room, well equipped huge kitchen with

quality appliances plus meals area, central bright bathroom, two toilets, roomy laundry, entertainment area outside, side drive way leading to a 2 car garage, workshop plus a man cave area behind the garage.

Fixtures and fittings include: All fixed floor coverings, gas ducted heating, evaporative cooling gas hot plate, under bench oven, range hood, dishwasher, hot water service and much more.

3 📭 1 🟪 2 🖨

Land Size: 593 sqm