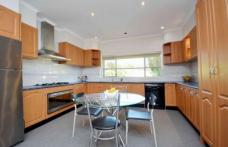

Offering: separate entry, 3 great size bedrooms all with BIR's, spacious lounge room, separate family / dining room, well equipped huge kitchen with

quality appliances plus meals area, central bright bathroom, two toilets, roomy laundry, entertainment area outside, side drive way leading to a 2 car garage, workshop plus a man cave area behind the garage.

Fixtures and fittings include: All fixed floor coverings, gas ducted heating, evaporative cooling gas hot plate, under bench oven, range hood, dishwasher, hot water service and much more.

3 📭 1 🟪 2 🖨

Land Size: 593 sqm