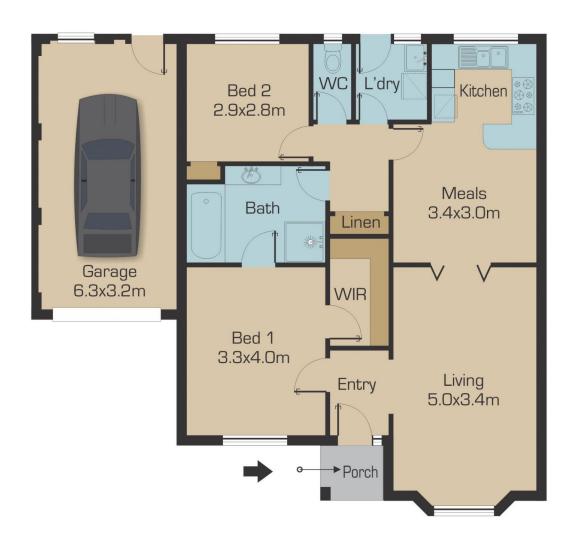

Comprising: 2 excellent size bedrooms with BIR master with wir's

, large kitchen with ample cupboard space overlooking a generous  $% \left( 1\right) =\left( 1\right) \left( 1\right) +\left( 1\right) \left( 1\right) \left( 1\right) +\left( 1\right) \left( 1\right)$ 

meals area, open space family room, large bathroom , roomy laundry, ducted heating, evaporative cooling, step outside to a

low maintenance court yard , single garage and much more  $% \left( x\right) =\left( x\right)$ 

2 📭 1 🖺 1 🗬

Type: Villa

**View**: https://www.jasonrealestate.com.au/sale/vic/north

/tullamarine/residential/villa/7329813

Jason Sassine 03 9338 6411

Disclaimer: Please note floor plans are indicative only not drawn to exact scale. All dimensions are approximate. Potential buyers should view the property in person