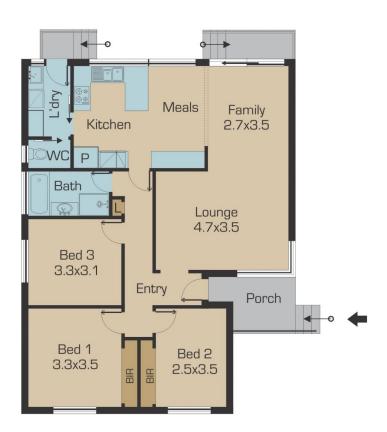

## 1 Churchill Avenue TULLAMARINE VIC

Finally, one of Tullamarine's finer homes is up for grabs. This brick veneer family home is conveniently located to shops, schools and transport.

Featuring: 3 great sized bedrooms, separate entrance leading to a large size lounge room with polished floorboards, well-appointed kitchen with ample cupboard space overlooking a great sized family/meals area, updated bathroom with bath and a

good sized laundry with cupboard space. Step outside to a large sized backyard, huge side driveway leading to a powered lock up garage or simply convert to your own man cave. All this set on a magnificent sized allotment measuring 540m2.