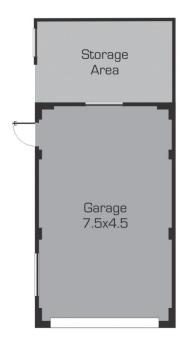

good sized laundry with cupboard space. Step outside to a large sized backyard, huge side driveway leading to a powered lock up garage or simply convert to your own man cave. All this set on a magnificent sized allotment measuring 540m2.