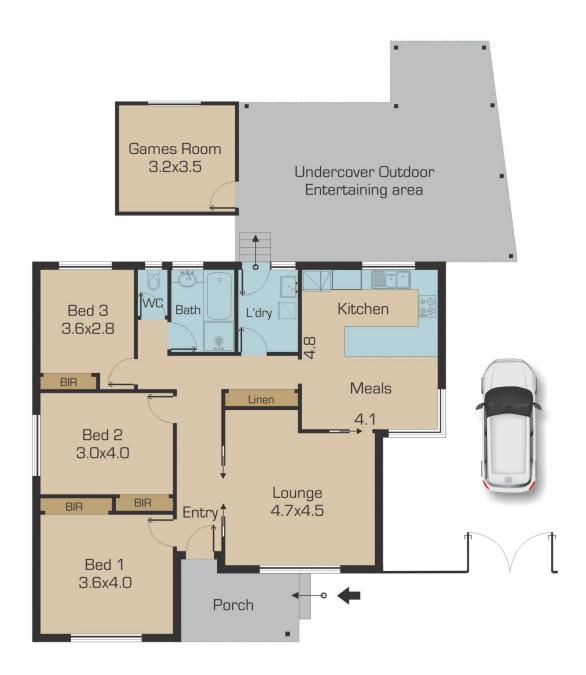

## 25 Goodwood Crescent GLADSTONE PARK VIC

This magnificent family home offers an abundance of space and comfort, what a fantastic opportunity for anyone looking to make the right move into a great pocket of Gladstone Park with all amenities such as schools, transport, shops and easy freeway access at hand.

This brick veneer home offers great

living areas perfect for the growing family, 3 generous sized bedrooms all with BIR's, large formal lounge area, kitchen adjoining meals area, central bathroom with separate toilet and a roomy laundry.

Outside there is an undercover entertaining area perfect for all year entertaining with family and friends and plenty of room for the kids to run around. Other features include; polished timber floors, ducted heating, evaporate cooling, ample cupboard space, side gate access, garden shed plus 3 📭 1 🔓 1 🖨

Type : House Land Size : 580 sqm

View: https://www.jasonrealestate.com.au/sale/vic

/north/gladstone-park/residential/house/732

9828

For full version visit the website

Disclaimer: Please note floor plans are indicative only not drawn to exact scale. All dimensions are approximate. Potential buyers should view the property in person.