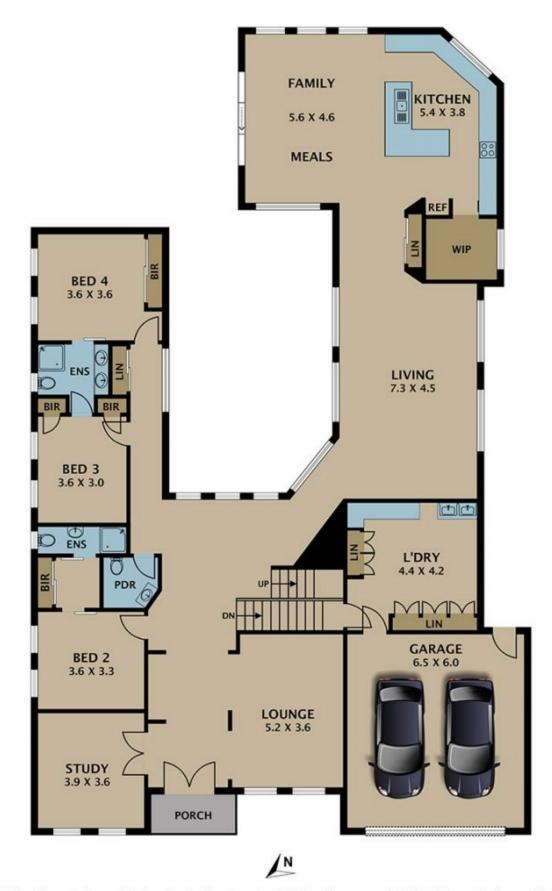

## 25 Adderley Drive Greenvale

# 25 Adderley Drive Greenvale

Disclaimer. Please note plans are indicative only and not drawn to exact scale. All dimensions are approximate. Potential buyers view the property in person.

DN

RUMPUS