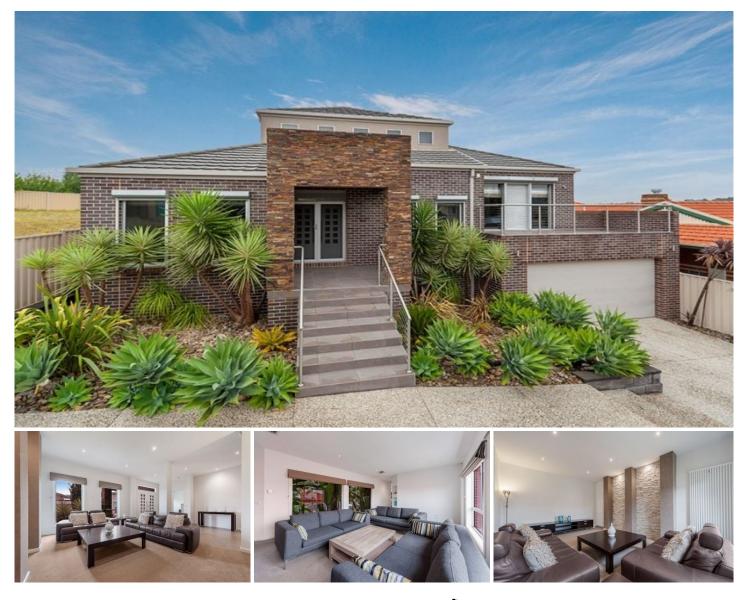

#### 25 Adderley Drive GREENVALE VIC

This custom built and architect designed family home of approximately 48 square, is spread over 4 luxurious levels. Boasting 5 great size bedrooms, master will full ensuite and WIR's with 2 further ensuites with dual access to other bedrooms, formal and informal living zones capturing magnificent natural light and gardens views, plus a rumpus/gym/ theater room.

This modern and sophisticated family home features a Gourmet stone kitchen with amply cupboards and draws, huge walk-in in butler's pantry, large casual family/meals area that extends out to a large undercover Alfresco with gas hot plates, sink and grill cook top. Set on a generous size allotment measuring approximately 656m2; exposed aggregate drive way that leads to a generous double