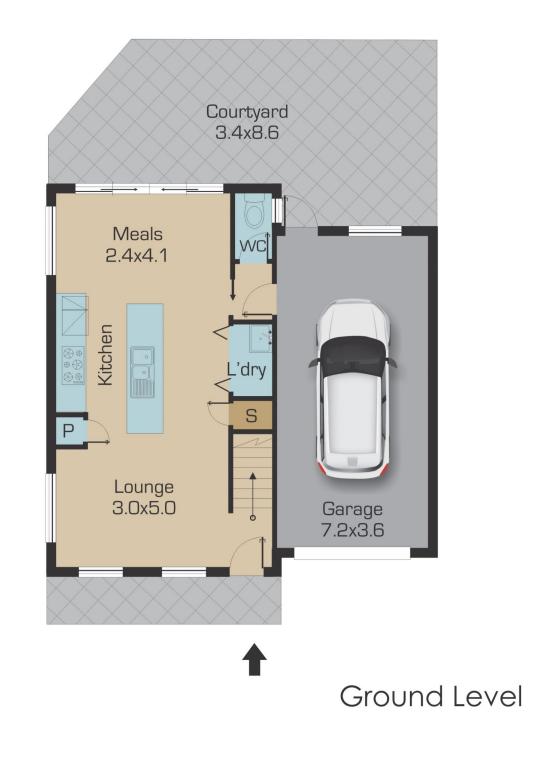

## 3 🎮 1 🚔 1 🚘

Type : Townhouse

**Price :**\$ 523,500

View : https://www.jasonrealestate.com.au/sale/vic/nort h/tullamarine/residential/townhouse/7329835

Disclaimer: Please note floor plans are indicative only not drawn to exact scale. All dimensions are approximate. Potential buyers should view the property in person.

2/8 Birch Avenue Tullamarine