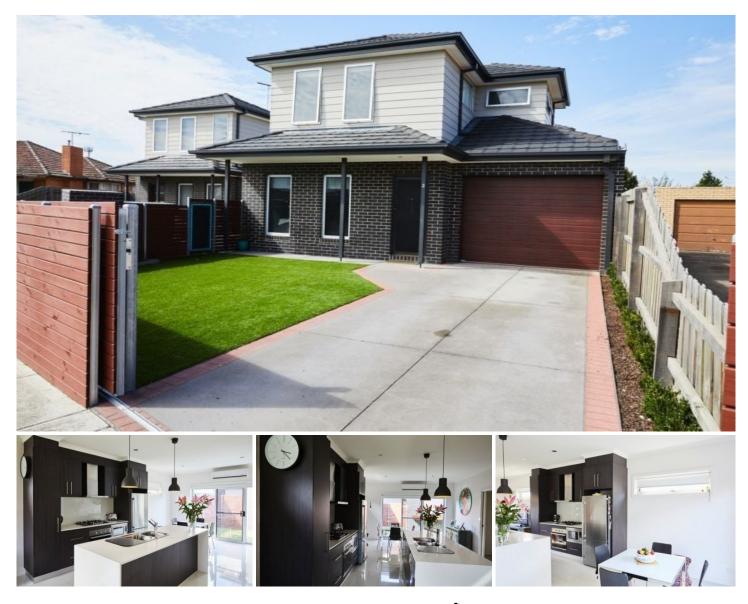

## 2/8 Birch Avenue TULLAMARINE VIC

Brilliant design and finest features are showcased throughout this townhouse, offering a lifestyle of quality and convenience in a prime location of Tullamarine.

The home offers 3 generous bedrooms with built-in robes in 2 of the bedrooms, great central bathroom, spacious open plan living, a sun filled bright kitchen with modern stainless steel appliances, and dishwasher.

Other features include split system heating and cooling, porcelain tiles, European style laundry, lock up garage huge court yard walking distance to schools, cafes, and shops with easy access to freeways/ring roads.

Ideal for the first home buyer and Investors to purchase a quality property in renowned Tullamarine.