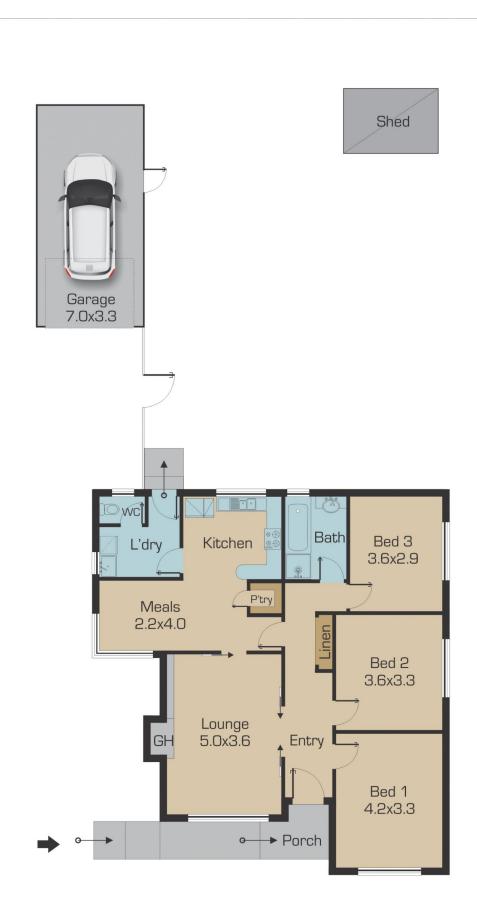

## 18 Micheline Street TULLAMARINE VIC

Here is a great opportunity for the first home buyer or investor to purchase this brick veneer home on sitting on a great sized allotment of 529m2 {approx.} in the increasingly popular suburb of Tullamarine. Features of the property are three good sized bedrooms, kitchen/meals area, lounge, bathroom with separate toilet and laundry lock up garage and garden shed. Located only moments away from Airport West Shopping Centre, schools and transport at your fingertips.

## 3 📭 1 🖺 1 🗬

Type : House Land Size : 529 sqm

**View**: https://www.jasonrealestate.com.au/sale/vic

/north/tullamarine/residential/house/732983

6

Disclaimer: Please note floor plans are indicative only not drawn to exact scale. All dimensions are approximate. Potential buyers should view the property in person.