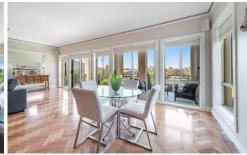

Maximised by a grandeur entry with a sweeping staircase and superior parquetry floors and high ceilings throughout, this elegant and stylish home features formal living and dining room, an expansive informal family living room flowing through to a garden terrace combined for the ultimate indoor/outdoor entertaining lifestyle.