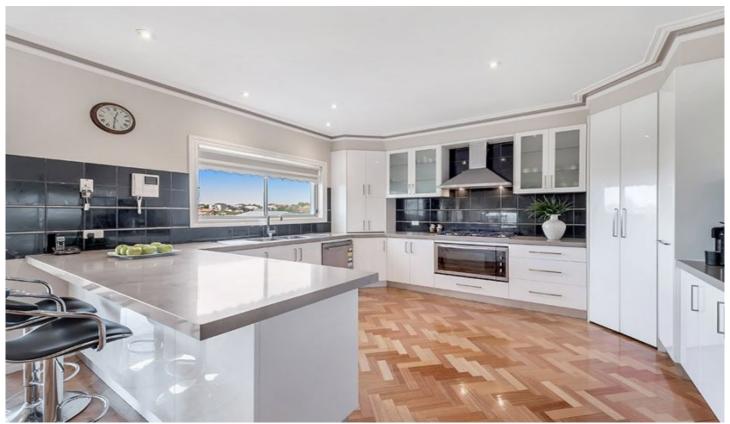

A deluxe gourmet kitchen, casual dining, 6 bedrooms, full ensuite, WIR's and private balcony to master bedroom with breath taking valley views. Open study, 2 further

6 📭 4 🖺 2 🖨

Type : House Land Size : 987 sqm