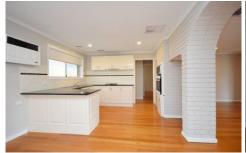

central bathroom, separate laundry and double car garage. Spacious formal lounge, well-kept kitchen with cupboard space, adjacent meals area. Step outside to find a pergola, workshop and low maintenance backyard suitable for all year round entertaining along with your family and friends Other features including: ducted heating, dishwasher, wall oven, evaporate cooling, roller shutter, polished floor boards, blinds and much more. Suitable for all first and second home buyers plus investors.