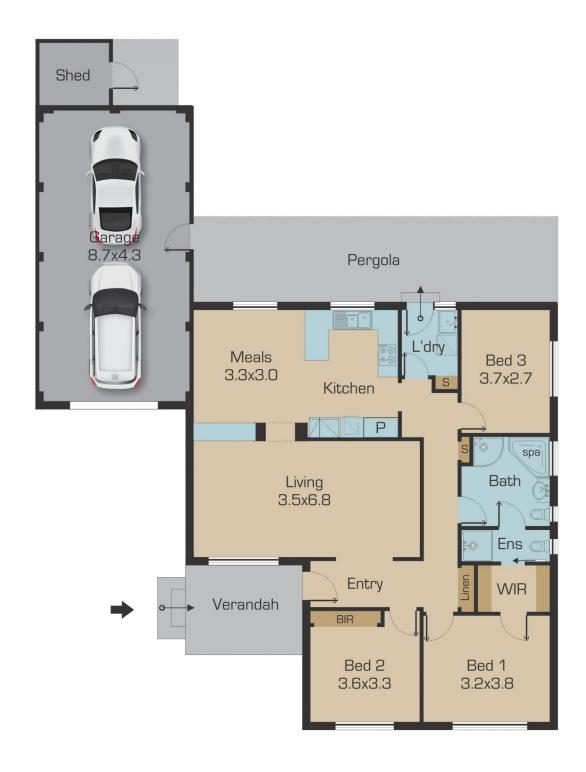

## 73 Churchill Avenue TULLAMARINE VIC

Enviably positioned on approximate 582m2 allotment will satisfy your desire for relaxed living within easy access to all of the area's amenities which include local shops, school and transport. This well presented home offers 3 good size bedrooms with floor boards throughout, master with walk in robe.

central bathroom, separate laundry and double car garage. Spacious formal lounge, well-kept kitchen with cupboard space, adjacent meals area. Step outside to find a pergola, workshop and low maintenance backyard suitable for all year round entertaining along with your family and friends Other features including: ducted heating, dishwasher, wall oven, evaporate cooling, roller shutter, polished floor boards, blinds and much more. Suitable for all first and second home buyers plus investors.

3 🛺 1 🟪 2 🗬

Type : House Land Size : 582 sqm

View : https://www.jasonrealestate.com.au/sale/vic

/north/tullamarine/residential/house/732983

8

For full version visit the website

Disclaimer: Please note floor plans are indicative only not drawn to exact scale. All dimensions are approximate. Potential buyers should view the property in person.