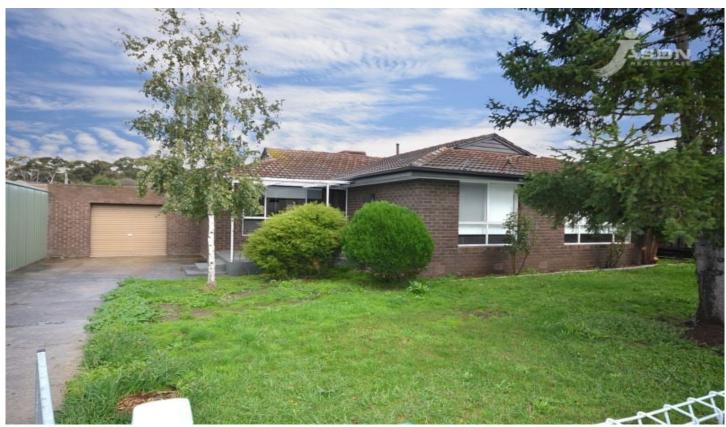

## 73 Churchill Avenue TULLAMARINE VIC

Enviably positioned on approximate 582m2 allotment will satisfy your desire for relaxed living within easy access to all of the area's amenities which include local shops, school and transport. This well presented home offers 3 good size bedrooms with floor boards throughout, master with walk in robe.

central bathroom, separate laundry and double car garage. Spacious formal lounge, well-kept kitchen with cupboard space, adjacent meals area. Step outside to find a pergola, workshop and low maintenance backyard suitable for all year round entertaining along with your family and friends Other features including: ducted heating, dishwasher, wall oven, evaporate cooling, roller shutter, polished floor boards, blinds and much more. Suitable for all first and second home buyers plus investors.

3 🛺 1 🟪 2 🗬

Type : House Land Size : 582 sqm

View : https://www.jasonrealestate.com.au/sale/vic

/north/tullamarine/residential/house/732983

8

For full version visit the website

Disclaimer: Please note floor plans are indicative only not drawn to exact scale. All dimensions are approximate. Potential buyers should view the property in person.