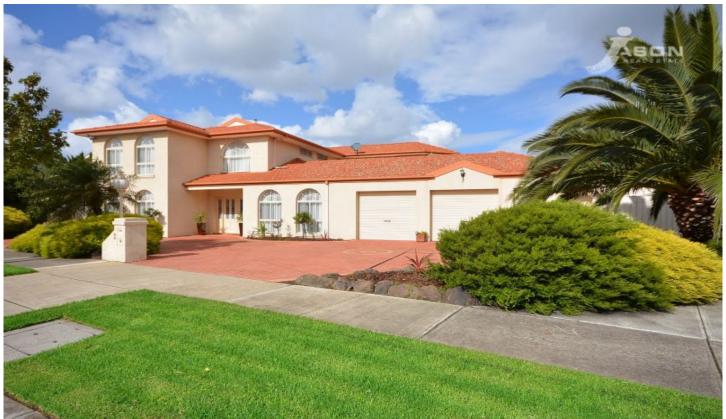

## **2 Kirkwell Court GREENVALE VIC**

Designed and built with quality in mind, this magnificent double storey family residence set on a generous 970 sq. m approx. corner allotment features a circular drive way that leads to a 3 car garage and is designed space and luxury a growing family will love.

Comprising grand entry foyer with high ceilings throughout, formal lounge & dining room, Gourmet kitchen with stone bench tops, adjacent to the meals area, plus a family & rumpus/ billiard room that extends out to a spacious under cover and enclosed outdoor entertaining alfresco area. Five great size bedrooms with full ensuite to master bedroom, 5th bedroom/guest bedroom downstairs with second ensuite, 3rd bathroom to service other bedrooms, roomy laundry and a separate gym room and workshop.