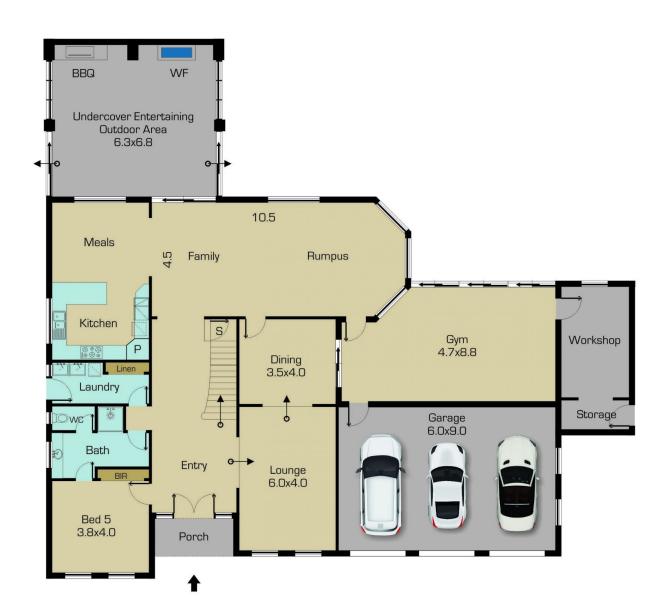

## **Ground Floor**

Disclaimer: Please note floor plans are indicative only not drawn to exact scale. All dimensions are approximate. Potential buyers should view the property in person.

## **2 Kirkwell Court GREENVALE VIC**

Designed and built with quality in mind, this magnificent double storey family residence set on a generous 970 sq. m approx. corner allotment features a circular drive way that leads to a 3 car garage and is designed space and luxury a growing family will love.

Comprising grand entry foyer with high ceilings throughout, formal lounge & dining room, Gourmet kitchen with stone bench tops, adjacent to the meals area, plus a family & rumpus/ billiard room that extends out to a spacious under cover and enclosed outdoor entertaining alfresco area. Five great size bedrooms with full ensuite to master bedroom, 5th bedroom/guest bedroom downstairs with second ensuite, 3rd bathroom to service other bedrooms, roomy laundry and a separate gym room and workshop.