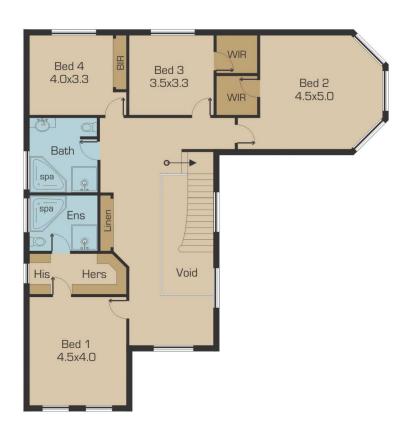

## First Floor

Disclaimer: Please note floor plans are indicative only not drawn to exact scale. All dimensions are approximate. Potential buyers should view the property in person.

Comprising grand entry foyer with high ceilings throughout, formal lounge & dining room, Gourmet kitchen with stone bench tops, adjacent to the meals area, plus a family & rumpus/ billiard room that extends out to a spacious under cover and enclosed outdoor entertaining alfresco area. Five great size bedrooms with full ensuite to master bedroom, 5th bedroom/guest bedroom downstairs with second ensuite, 3rd bathroom to service other bedrooms, roomy laundry and a separate gym room and workshop.