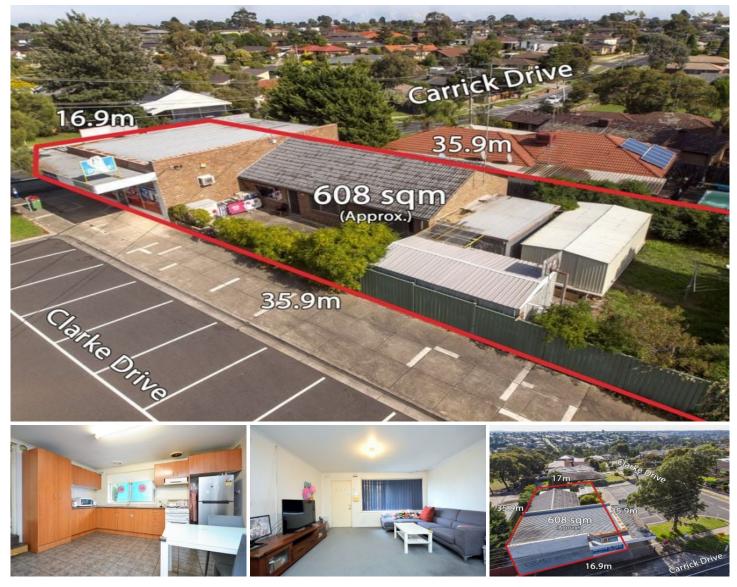

## 282 Carrick Drive GLADSTONE PARK VIC

SOLD at Auction for \$700,000 by Jason Real Estate

Excellent investment opportunity to secure this corner Milk bar and 3 bedroom dwelling set on a generous 603 sq.m approx. allotment in sought after pocket of Gladstone Park. Offered with an existing commercial lease with great future redevelopment potential (STCA).

## 3 🍋 1 🚰

View

- Type : House
- Land Size : 603 sqm

: https://www.jasonrealestate.com.au/sale/vic /north/gladstone-park/residential/house/732 9844

Jason Sassine 03 9338 6411