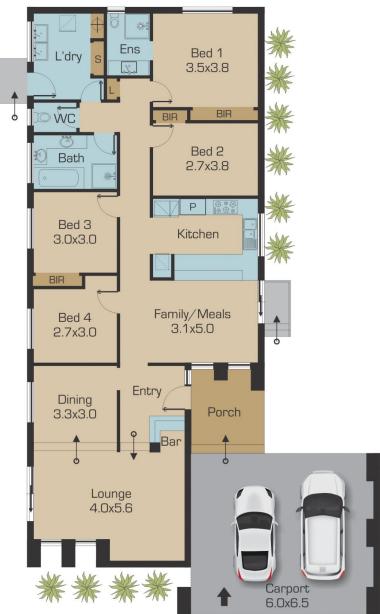

## **2 Fisher Grove TULLAMARINE VIC**

This beautiful family home is one of Tullamarines' more of the finer homes set on a 556sqm (approx) allotment, offering 3 great sized bedrooms plus study or 4 th bedroom with BIR and one with a fully renovated en-suite, all updated with brand new carpets. An updated formal meals area and well appointed updated kitchen, a large step down lounge room with a well presented bar area. Heating and cooling throughout with a heated fireplace.

## 3 🚐 2 🔓 2 🗬

Type : House Price : \$ 673,000 Land Size : 556 sqm

View : https://www.jasonrealestate.com.au/sale/vic

/north/tullamarine/residential/house/732984

5

For full version visit the website

Disclaimer: Please note floor plans are indicative only not drawn to exact scale. All dimensions are approximate. Potential buyers should view the property in person.