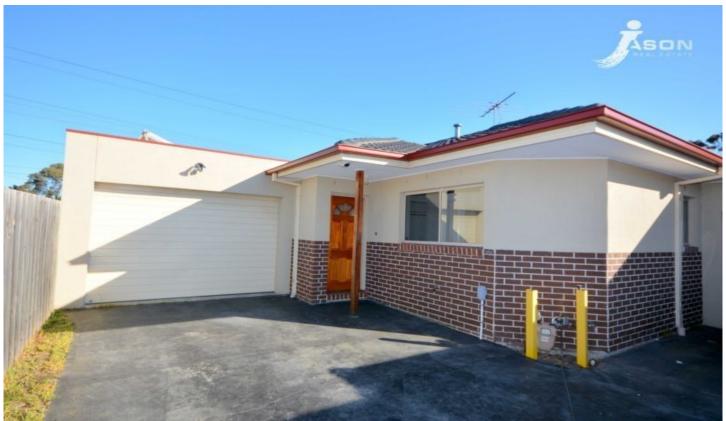

## 3/41 Hartington Street GLENROY VIC

This impressive modern unit is situated in a prime location close to schools, shops and transport including Glenroy train station this is sure to impress. Offering: 2 excellent sized bedrooms all with BIR's, huge living area leading to a fantastic sized kitchen with plenty of cupboard space adjoining a generous sized meals area, centrally located bathroom, lockup garage, great sized court yard and much more. Fixtures and Fittings include: all fixed floor coverings, window furnishings, gas hot plates, under bench oven, rangehood, dishwasher, hot water service and much more.