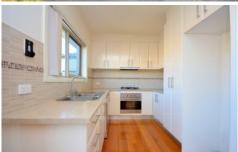

## 3/41 Hartington Street GLENROY VIC

This impressive modern unit is situated in a prime location close to schools, shops and transport including Glenroy train station this is sure to impress. Offering: 2 excellent sized bedrooms all with BIR's, huge living area leading to a fantastic sized kitchen with plenty of cupboard space adjoining a generous sized meals area, centrally located bathroom, lockup garage, great sized court yard and much more. Fixtures and Fittings include: all fixed floor coverings, window furnishings, gas hot plates, under bench oven, rangehood, dishwasher, hot water service and much more.