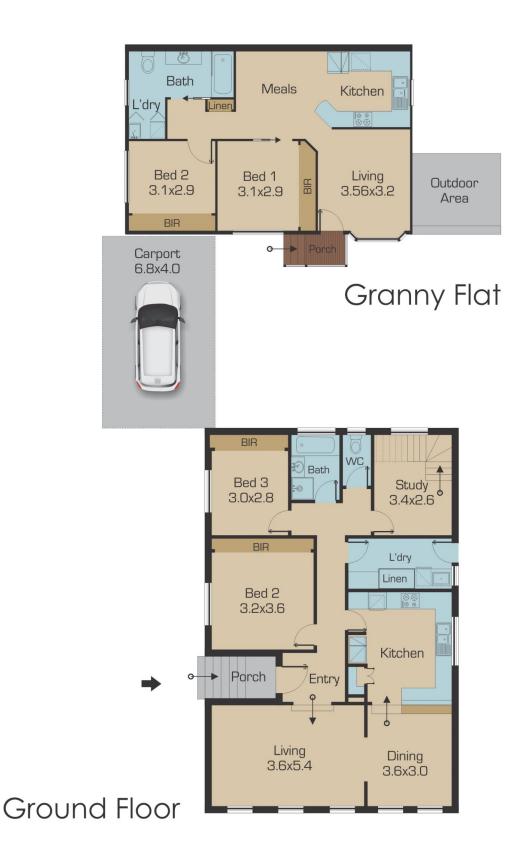

## **8 Kelman Court WESTMEADOWS VIC**

Larger than meets the eye, this outstanding family home provides not only 3 spacious bedrooms, 2 bathrooms plus an excellent retreat/bungalow at the rear of the home with separate living area,2 bedroom and bathroom. This double story home is filled with natural light, the main family room is large and has a wall of windows that allow you to look out across the front lawn. The newly renovated home provides an inviting place to relax while new floorboards have been added that modernise not only the lounge but the entire home. The kitchen provides a good amount of cupboard space, new appliances and a bench top that give it character and warmth and flows easily into the relaxed meals / dining area where you can catch up with the kids at the end of your busy day.

5 🚐 3 🟪 1 🚘

Type : House Land Size : 534 sqm

View : https://www.jasonrealestate.com.au/sale/vic

/north/westmeadows/residential/house/7329

864

For full version visit the website

Disclaimer: Please note floor plans are indicative only not drawn to exact scale. All dimensions are approximate. Potential buyers should view the property in person.