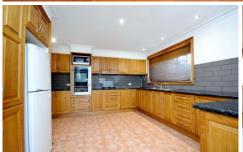

## **8 Kelman Court WESTMEADOWS VIC**

Larger than meets the eye, this outstanding family home provides not only 3 spacious bedrooms, 2 bathrooms plus an excellent retreat/bungalow at the rear of the home with separate living area,2 bedroom and bathroom. This double story home is filled with natural light, the main family room is large and has a wall of windows that allow you to look out across the front lawn. The newly renovated home provides an inviting place to relax while new floorboards have been added that modernise not only the lounge but the entire home. The kitchen provides a good amount of cupboard space, new appliances and a bench top that give it character and warmth and flows easily into the relaxed meals / dining area where you can catch up with the kids at the end of your busy day.