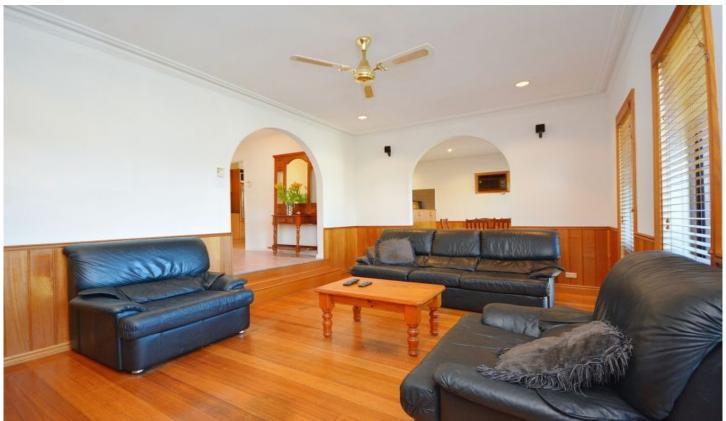

## **8 Kelman Court WESTMEADOWS VIC**

Larger than meets the eye, this outstanding family home provides not only 3 spacious bedrooms, 2 bathrooms plus an excellent retreat/bungalow at the rear of the home with separate living area,2 bedroom and bathroom. This double story home is filled with natural light, the main family room is large and has a wall of windows that allow you to look out across the front lawn. The newly renovated home provides an inviting place to relax while new floorboards have been added that modernise not only the lounge but the entire home. The kitchen provides a good amount of cupboard space, new appliances and a bench top that give it character and warmth and flows easily into the relaxed meals / dining area where you can catch up with the kids at the end of your busy day.