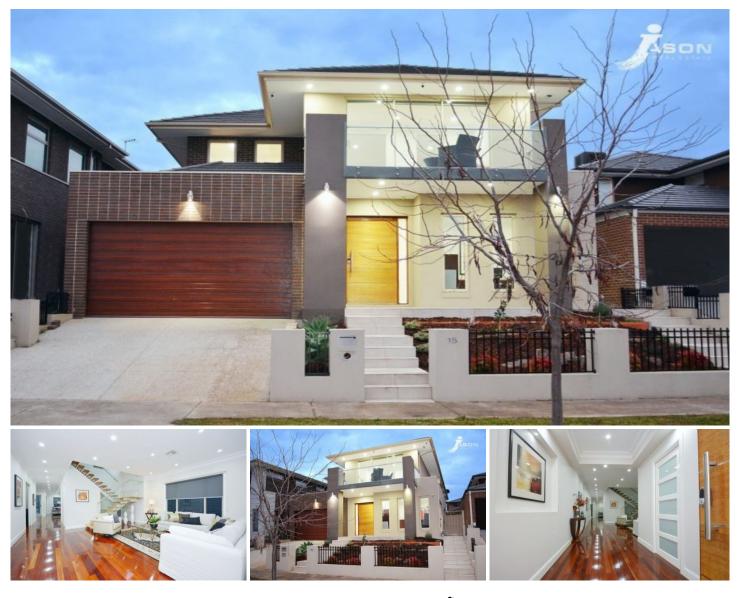

## **15 Vidos Road GREENVALE VIC**

Entertaining will simply be seamless in this family home in the prestigious Providence Estate; with stunning picturesque city views, strikes the perfect balance between total extravagance and absolute family functionality.

With exceptional space and modern ambience; defined by exceptional zoned family living spaces this impressive two story family home features everything you have dreamed of to the highest standards. Ground floor is truly spectacular; spacious lounge, theatre room , study/office with separate access, superbly appointed kitchen with walk in pantry, Caesar stone bench tops, island bench overlooking a Wonderful family room with built in fire place, and generous family meals area.

Upstairs is just as impressive with master bedroom with a full ensuite and walk in robes, three more spacious