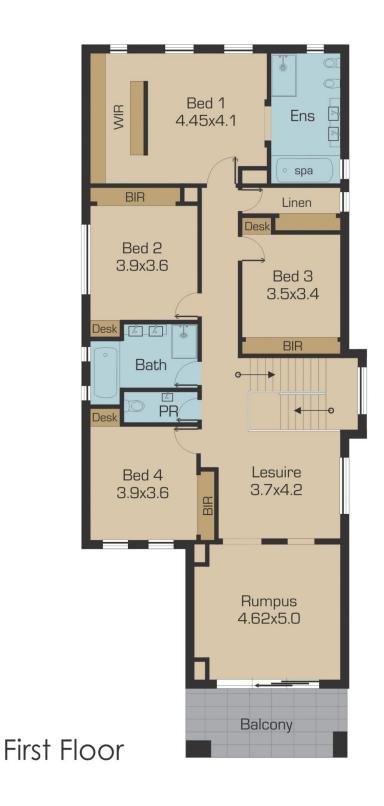

Upstairs is just as impressive with master bedroom with a full ensuite and walk in robes, three more spacious

## 15 Vidos Road Greenvale