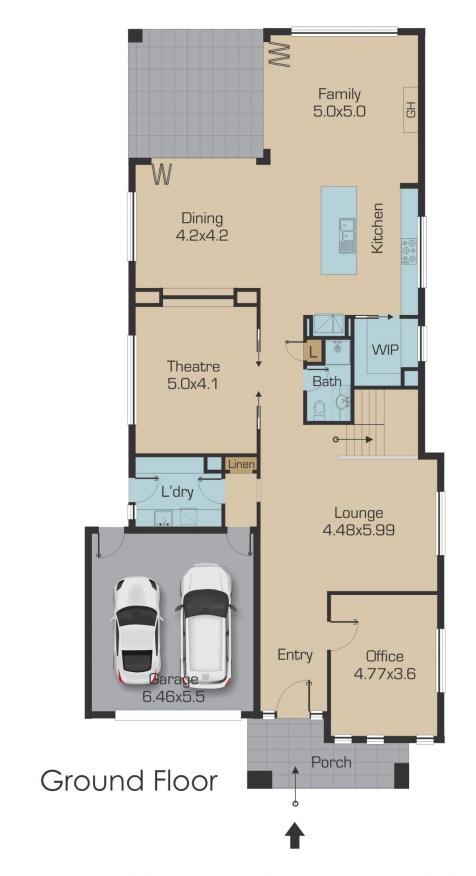

With exceptional space and modern ambience; defined by exceptional zoned family living spaces this impressive two story family home features everything you have dreamed of to the highest standards. Ground floor is truly spectacular; spacious lounge, theatre room , study/office with separate access, superbly appointed kitchen with walk in pantry, Caesar stone bench tops, island bench overlooking a Wonderful family room with built in fire place, and generous family meals area.

## 15 Vidos Road Greenvale

Disclaimer: Please note floor plans are indicative only not drawn to exact scale. All dimensions are approximate. Potential buyers should view the property in person.