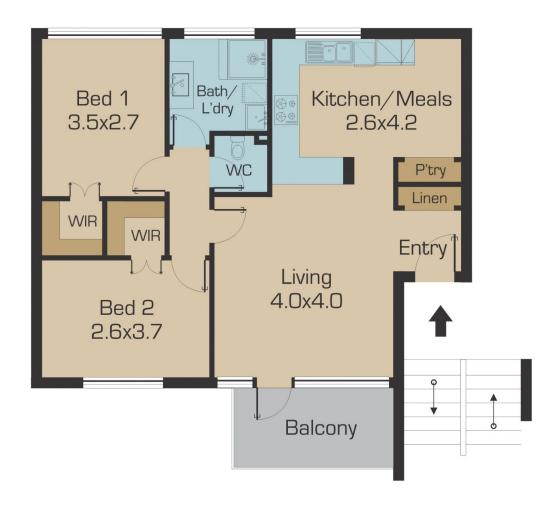

## 9/200 Melrose Drive TULLAMARINE VIC

Prime Location, Perfect First Home

In a well-maintained block with immediate access to the Melbourne Airport, this unit is certain to impress with its immaculate interior and quality enhancements throughout. Light and bright, the unit comprises two large bedrooms both with walk-in robes, spacious lounge/meals area and newly renovated kitchen with a dishwasher and stainless steel cooking appliances. Other highlights include electric heating, internal laundry facilities, double glaze windows, air conditioning, floorboards, walk in wardrobes for both bedrooms, tennis court access, swimming pool access and undercover off-street parking space. Additionally, very close the Melbourne Airport, Westfield shopping centre, cafes, public transport and the area's renowned schools.

Type: Unit

2 📭 1 🔓 1 😭

View: https://www.jasonrealestate.com.au/sale/vic/north

/tullamarine/residential/unit/7329867

For full version visit the website

Disclaimer: Please note floor plans are indicative only not drawn to exact scale. All dimensions are approximate. Potential buyers should view the property in person.