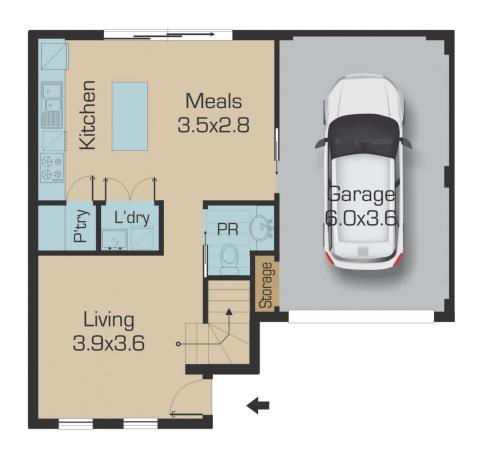

The Ground level comprises of an Entrance formal lounge with floor boards overlooked fully equipped kitchen showcasing bench tops, s/s appliances, gas hot plates, dishwasher, rangehood, ample storage, open living lounge, kitchen meals area, laundry, powder room and a secure single remote garage with roller door access to back. Upper level boasting two generous sized bedrooms plus study or 3rd Bedroom with BIR, wall to wall carpet and central bathroom with double vanity. Perfectly located with

## 2 📭 1 🖺 1 🗬

Type : House Building Size : 16 sqm

**View**: https://www.jasonrealestate.com.au/sale

/vic/north/tullamarine/residential/house/7

329869

For full version visit the website

Ground Floor

Disclaimer: Please note floor plans are indicative only not drawn to exact scale. All dimensions are approximate. Potential buyers should view the property in person.