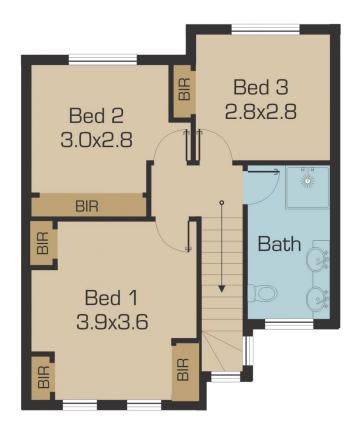

The Ground level comprises of an Entrance formal lounge with floor boards overlooked fully equipped kitchen showcasing bench tops, s/s appliances, gas hot plates, dishwasher, rangehood, ample storage, open living lounge, kitchen meals area, laundry, powder room and a secure single remote garage with roller door access to back. Upper level boasting two generous sized bedrooms plus study or 3rd Bedroom with BIR, wall to wall carpet and central bathroom with double vanity. Perfectly located with

First Floor

Disclaimer: Please note floor plans are indicative only not drawn to exact scale. All dimensions are approximate. Potential buyers should view the property in person.