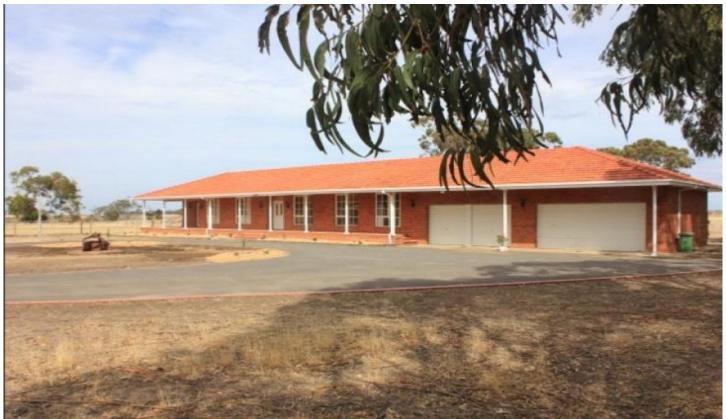

## 473 wildwood Road WILDWOOD VIC

Superbly located under 33 kms Melbourne CBD, minutes to Melbourne Airport.

Substantial Brick Veneer homestead, includes large kitchen plus adjacent meals room, family room (solid fuel heater) formal lounge and dining rooms, 3 bedrooms (main ensuite), study/4th bedroom, bathroom and laundry Split system air conditioning, Floating timber floorboards, 4 car garage. Town water Level and undulating country, productive river flats, 4 main paddocks, shade trees, large dam plus Emu creek frontage.

Huge fully enclosed machinery shed shearing shed area, 3 horse shelter sheds, and much more. Inspect now

4 🕮 2 🟪 4 🗬

Type : House Land Size : 404686 sqm

View : https://www.jasonrealestate.com.au/sale/vic