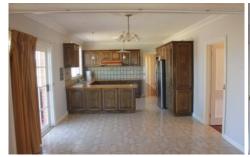

## 473 wildwood Road WILDWOOD VIC

Superbly located under 33 kms Melbourne CBD, minutes to Melbourne Airport.

Substantial Brick Veneer homestead, includes large kitchen plus adjacent meals room, family room (solid fuel heater) formal lounge and dining rooms, 3 bedrooms (main ensuite), study/4th bedroom, bathroom and laundry Split system air conditioning, Floating timber floorboards, 4 car garage. Town water Level and undulating country, productive river flats, 4 main paddocks, shade trees, large dam plus Emu creek frontage.