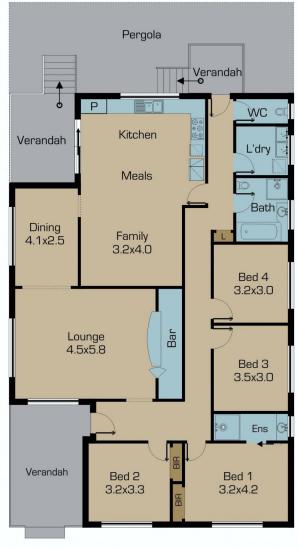

## 235 Melrose Drive TULLAMARINE VIC

Light and bright, an ideal first home or the perfect investment, this home offers an opportunity to enter the property market. This exceptional property set on a big allotment of 650sqm approx, positioned for optimum family convenience close to local shops, schools, public transport, parks and soccer ground. The refreshed cozy floor plan will enjoy this large family home with plenty of room to entertain. This large residence boasts a formal lounge & dining zone, central kitchen with huge meals plus family room for those that want extra space. Comprising of 4 good sized bedrooms, master with built in robe & ensuite. Remaining bedrooms serviced by central bathroom and separate WC & spacious laundry.

## 4 🖳 2 🖺 1 🗬

Type : House Land Size : 650 sqm

View : https://www.jasonrealestate.com.au/sale/vic

/north/tullamarine/residential/house/732987

3

Disclaimer: Please note floor plans are indicative only not drawn to exact scale. All dimensions are approximate. Potential buyers should view the property in person.