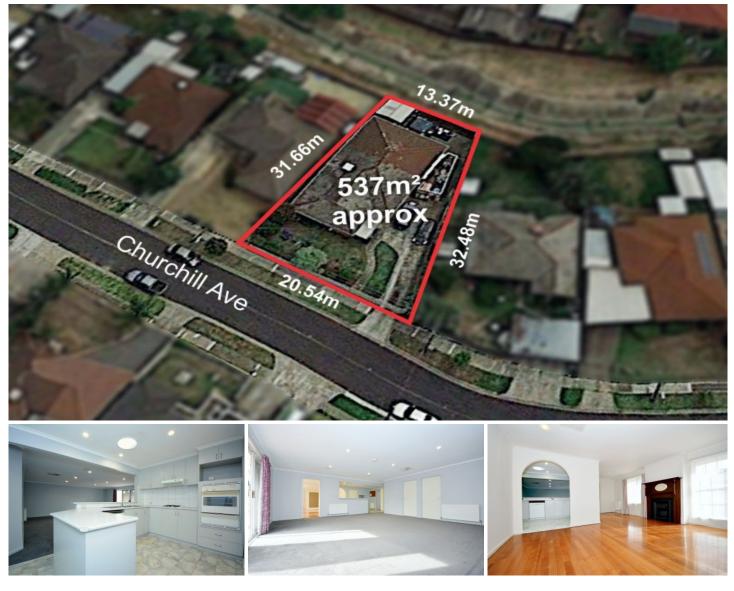

## 53 Churchill Avenue TULLAMARINE VIC

Nestled behind the picket fence is this large family home sitting on a 537 sqm approx. with a 23 metres frontage ideal for

townhouses (stca)

in one of Tullamarine finest locations, with excellent accommodation for the growing family.

The home offers four bedrooms all with bir's, study or fifth bedroom, formal lounge, open plan kitchen overlooking the HUGE family/entertainment/rumpus room, central bathroom and two toilets.

Features include hydronic heating, cooling, polished floor boards, fans, and a sun deck. Only minutes drive to schools, shops, public transport and Westfield Shopping Centre, with easy access to CBD Via Freeway and Ring Road.

## 4 🎮 1 🚔 1 🚘

- Type : House
- Land Size : 537 sqm View : https://ww
  - : https://www.jasonrealestate.com.au/sale/vic /north/tullamarine/residential/house/732987 5

Disclaimer: Please note floor plans are indicative only not drawn to exact scale. All dimensions are approximate. Potential buyers should view the property in person.