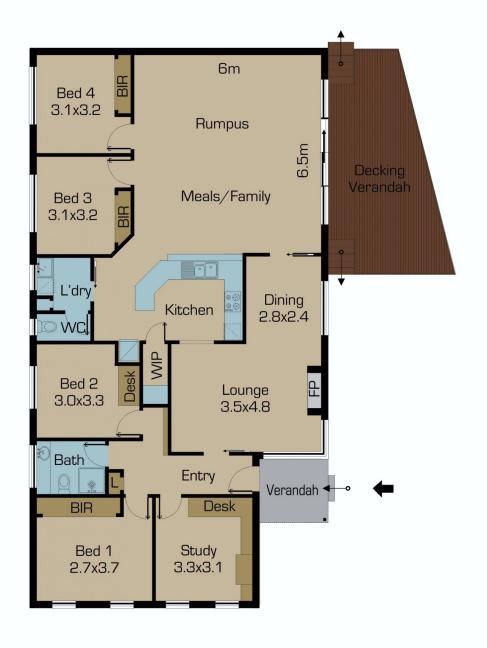

The home offers four bedrooms all with bir's, study or fifth bedroom, formal lounge, open plan kitchen overlooking the HUGE family/entertainment/rumpus room, central bathroom and two toilets.

Features include hydronic heating, cooling, polished floor boards, fans, and a sun deck. Only minutes drive to schools, shops, public transport and Westfield Shopping Centre, with easy access to CBD Via Freeway and Ring Road.

## 4 🎮 1 🚔 1 🚘

- Type : House
- Land Size : 537 sqm View : https://ww
  - : https://www.jasonrealestate.com.au/sale/vic /north/tullamarine/residential/house/732987 5

Disclaimer: Please note floor plans are indicative only not drawn to exact scale. All dimensions are approximate. Potential buyers should view the property in person.