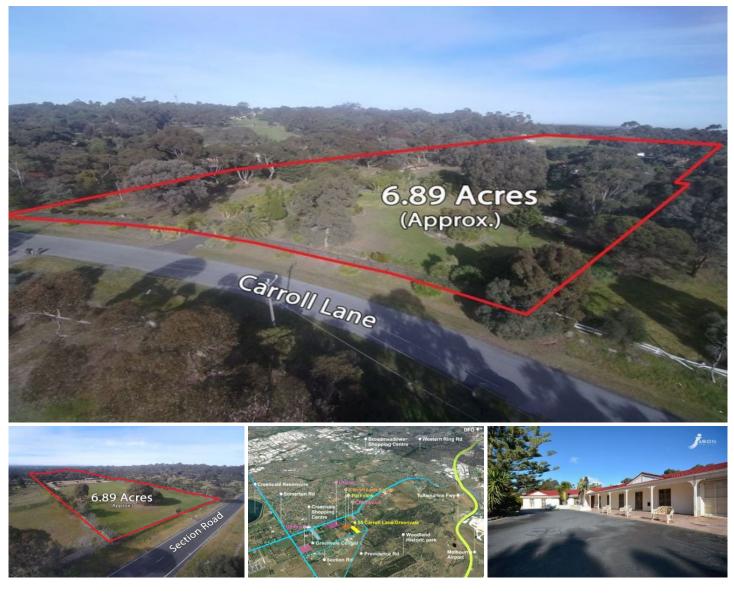

## **55 Carroll Lane GREENVALE VIC**

Spread over a generous 2.79 hectares\* (6.89 acres\*), this superb piece of real estate is located in the Greenvale Central PSP (South Area) and suitable for residential subdivision (STCA).

- Zoning Urban Growth Zone Schedule 6
- Land Area 2.79 hectares\* (27,900 sq. m\*)
- 22 kms from Melbourne CBD
- Adjoining existing development

Existing dwelling features; 4 bedrooms family home with full ensuite to master bedroom, open plan living zones including formal lounge and dining room combination, family meals area plus a separate rumpus room and double garage.