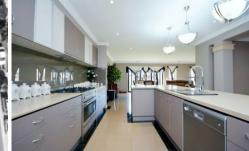

Only 4 years old, the home offers a formal lounge, separate dining room, spacious family room, tiled meals area & separate theatre room. The home also offers a deluxe hostess kitchen with butler's pantry, plus a second preparation kitchen, study or 5th bedroom, and a 5th bathroom downstairs. Upstairs offers four double size bedrooms; all with ensuites and walk in robes, upstairs rumpus retreat and a balcony.