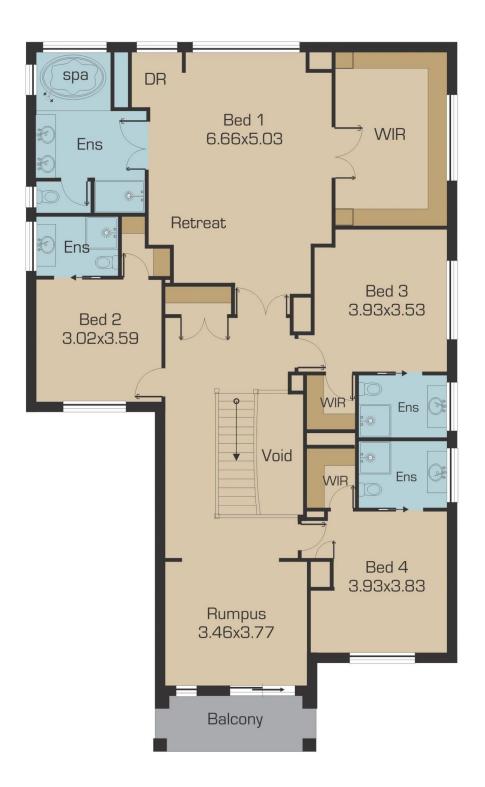

Only 4 years old, the home offers a formal lounge, separate dining room, spacious family room, tiled meals area & separate theatre room. The home also offers a deluxe hostess kitchen with butler's pantry, plus a second preparation kitchen, study or 5th bedroom, and a 5th bathroom downstairs. Upstairs offers four double size bedrooms; all with ensuites and walk in robes, upstairs rumpus retreat and a balcony.

For full version visit the website

Disclaimer: Please note floor plans are indicative only not drawn to exact scale. All dimensions are approximate. Potential buyers should view the property in person.

Disclaimer: Please note floor plans are indicative only not drawn to exact scale. All dimensions are approximate. Potential buyers should view the property in person