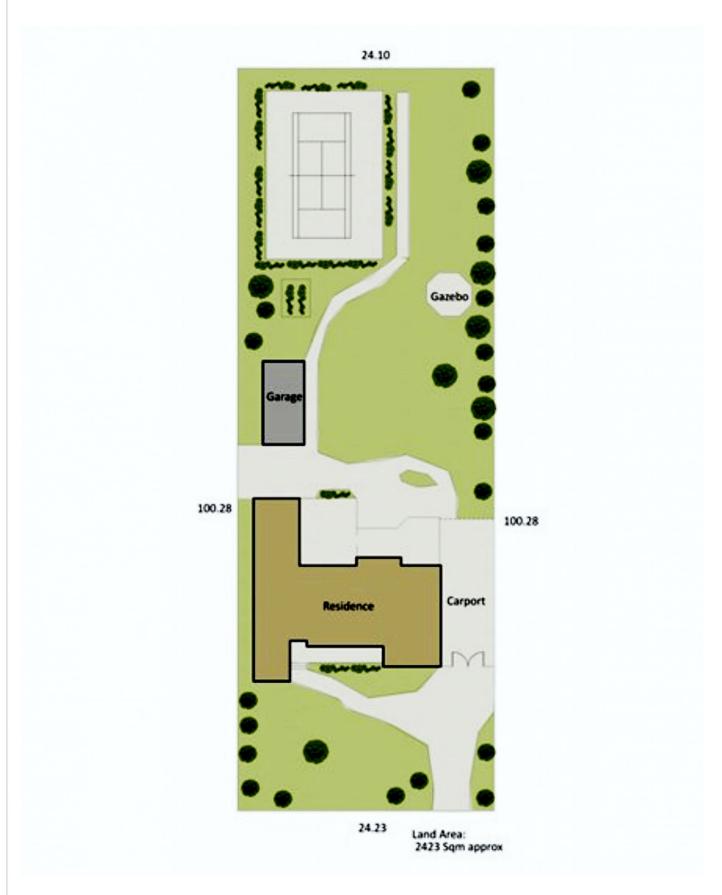

## 7 Hillcrest Drive WESTMEADOWS VIC

Beautifully located on Westmeadows' popular Hillcrest Drive positioned within very easy access to Mickleham Road amenities. Sprawled on over a half acre - 2423m2 approx. beautifully established allotment this sensational home offers beautiful street presence with a nice wide 24m frontage. This domain is ideally designed for entertainment and indoor/outdoor enjoyment all within perfect proximity to Westmeadows. This very well kept 32sq. approx. single level home offers a versatile and family friendly floor plan inviting entrance foyer flows to the formal lounge and dining, well-appointed timber kitchen adjoining meals/family room, and a large rumpus room with open fire place. Accommodation is very comfortable & extensive and includes three comfortable bedrooms with build in

882

For full version visit the website

Disclaimer: Please note floor plans are indicative only not drawn to exact scale. All dimensions are approximate. Potential buyers should view the property in person.

Disclaimer: Please note floor plans are indicative only not drawn to exact scale. All dimensions are approximate. Potential buyers should view the property in person