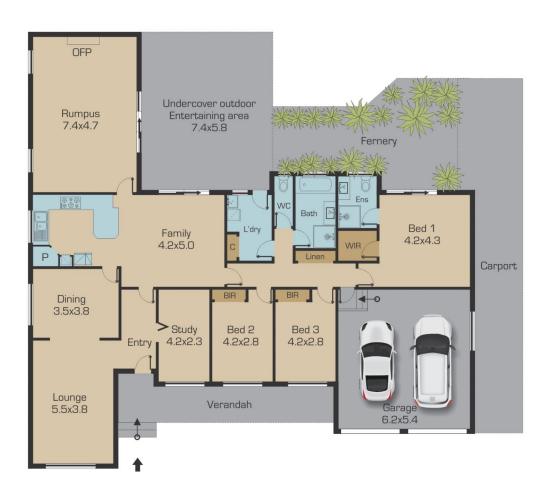

## 7 Hillcrest Drive WESTMEADOWS VIC

Beautifully located on Westmeadows' popular Hillcrest Drive positioned within very easy access to Mickleham Road amenities. Sprawled on over a half acre - 2423m2 approx. beautifully established allotment this sensational home offers beautiful street presence with a nice wide 24m frontage. This domain is ideally designed for entertainment and indoor/outdoor enjoyment all within perfect proximity to Westmeadows. This very well kept 32sq. approx. single level home offers a versatile and family friendly floor plan inviting entrance foyer flows to the formal lounge and dining, well-appointed timber kitchen adjoining meals/family room, and a large rumpus room with open fire place. Accommodation is very comfortable & extensive and includes three comfortable bedrooms with build in

robes, including large master with WIR, separate study/4th

3 🚐 2 🚝 2 😭

Type : House Price : \$ 1,500,000 Land Size : 2400 sqm

View : https://www.jasonrealestate.com.au/sale/vic

/north/westmeadows/residential/house/7329

882

For full version visit the website

Disclaimer: Please note floor plans are indicative only not drawn to exact scale. All dimensions are approximate. Potential buyers should view the property in person.

Disclaimer: Please note floor plans are indicative only not drawn to exact scale. All dimensions are approximate. Potential buyers should view the property in person