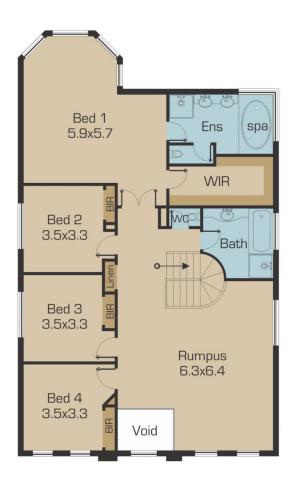

## 2 Dunfermline Avenue GREENVALE VIC

Nestled amongst the finest real estate in Greenvale and in the most sought after location on land of approx. 940m2 is this double storey family home.

Meticulously presented; four double sized bedrooms, master with full ensuite including spa bath, study, formal spacious lounge and separate dining room. An open plan kitchen with hot plates, wall oven, range hood & dishwasher, overlooking the meals area and a spacious tiled family room great for entertaining.

Plus study and rumpus/entertainment room (upstairs) Outdoors is the large undercover entertaining area so family and friends can circulate freely between indoors and the established gardens.

Well appointed, the home features a double remote garage, an extremely large shed with plenty of room for the

Disclaimer: Please note floor plans are indicative only not drawn to exact scale. All dimensions are approximate. Potential buyers should view the property in person.