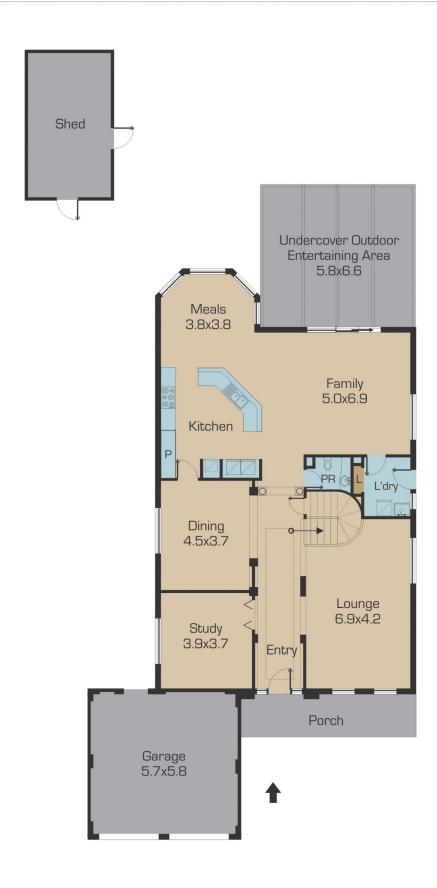

## 2 Dunfermline Avenue GREENVALE VIC

Nestled amongst the finest real estate in Greenvale and in the most sought after location on land of approx. 940m2 is this double storey family home.

Meticulously presented; four double sized bedrooms, master with full ensuite including spa bath, study, formal spacious lounge and separate dining room. An open plan kitchen with hot plates, wall oven, range hood & dishwasher, overlooking the meals area and a spacious tiled family room great for entertaining.

Plus study and rumpus/entertainment room (upstairs) Outdoors is the large undercover entertaining area so family and friends can circulate freely between indoors and the established gardens.

Well appointed, the home features a double remote garage, an extremely large shed with plenty of room for the

4 2 3 3

Type : House Land Size : 940 sqm

View: https://www.jasonrealestate.com.au/sale/vic/north/greenvale/residential/house/7329884

Jason Sassine 03 9338 6411

For full version visit the website

Disclaimer: Please note floor plans are indicative only not drawn to exact scale. All dimensions are approximate. Potential buyers should view the property in person.

Disclaimer: Please note floor plans are indicative only not drawn to exact scale. All dimensions are approximate. Potential buyers should view the property in person.