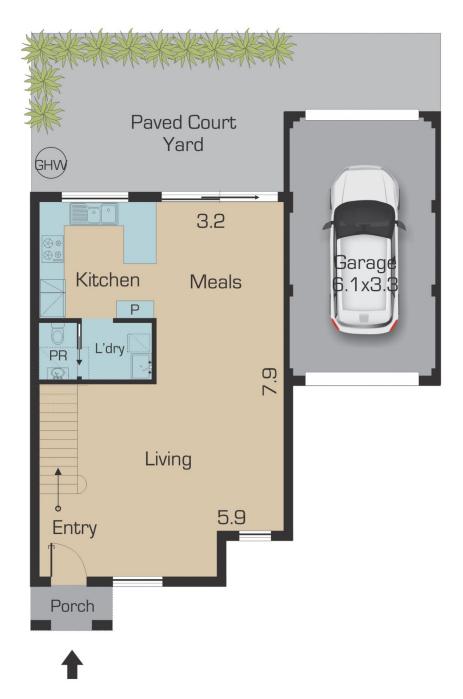

2 📭 1 🖺 1 😭

Type: Unit

View: https://www.jasonrealestate.com.au/sale/vic/north

/tullamarine/residential/unit/7329885

Jason Sassine 03 9338 6411

For full version visit the website

Ground Level

Disclaimer: Please note floor plans are indicative only not drawn to exact scale. All dimensions are approximate. Potential buyers should view the property in person