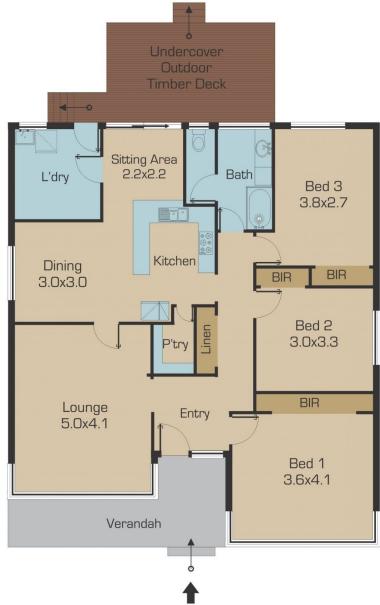

## 15 Christopher Crescent TULLAMARINE VIC

First Home Buyers and investors will immediately appreciate this perfectly positioned home

in one of Tullamarine's favorite pockets; this beautifully presented home provides an immediate enjoyable family lifestyle, with a generous land size sitting at 529 sqm. The home's current floor plan includes three generous bedrooms all with BIR and central bathroom, Dual living areas, separate lounge, dining area and a spacious Kitchen. Other features include evaporative cooling, ducted heating, alarm system, gas cook top, rangehood wall oven, dishwasher, walk in pantry,

natural light, a very generous side access drive-way,

single garage, plus a superb and spacious decking area overlooking the delightful backyard with established gardens. Quiet and convenient, it's close to the area's key