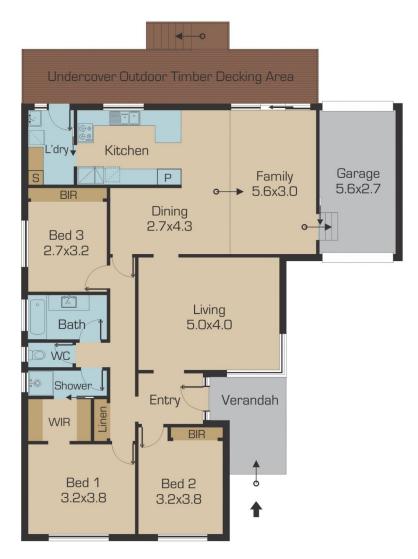

Offering 3 large bedrooms, updated bathroom and stylish kitchen, great meals/dining area and very spacious family and lounge area.

In addition a luxury size in ground pool and the bonus of its oversized undercover entertainer's area makes this an absolute delight for celebrating any special occasion all year round. Endless potential in a prime location, it's walking distance to public transport and vibrant shopping centre, popular cafes and restaurants, close to public and private schools, easy access to Melbourne Airport and the CBD via freeway/Citylink.

3 🚐 1 🔓 1 🗬

Type : House Land Size : 583 sqm

View: https://www.jasonrealestate.com.au/sale/vic

/north/tullamarine/residential/house/732988

9

For full version visit the website

Disclaimer: Please note floor plans are indicative only not drawn to exact scale. All dimensions are approximate. Potential buyers should view the property in person.